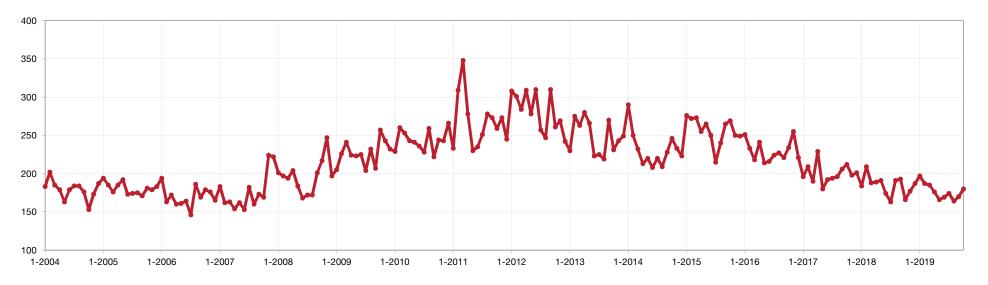

### **Days on Market Until Sale – Wayne**

Average number of days between when a property is listed and when an offer is accepted in a given month.

#### Historical Days on Market Until Sale - Wayne by Month

| Days on Market |    | Prior Year | Percent Change |
|----------------|----|------------|----------------|
| November 2018  | 57 | 70         | -18.6%         |
| December 2018  | 88 | 62         | +41.9%         |
| January 2019   | 74 | 83         | -10.8%         |
| February 2019  | 85 | 111        | -23.4%         |
| March 2019     | 92 | 71         | +29.6%         |
| April 2019     | 83 | 65         | +27.7%         |
| May 2019       | 77 | 65         | +18.5%         |
| June 2019      | 55 | 59         | -6.8%          |
| July 2019      | 57 | 51         | +11.8%         |
| August 2019    | 70 | 65         | +7.7%          |
| September 2019 | 52 | 56         | -7.1%          |
| October 2019   | 59 | 74         | -20.3%         |
| 12-Month Avg*  | 69 | 67         | +3.0%          |

\* Days on Market for all properties from November 2018 through October 2019. This is not the average of the individual figures above.