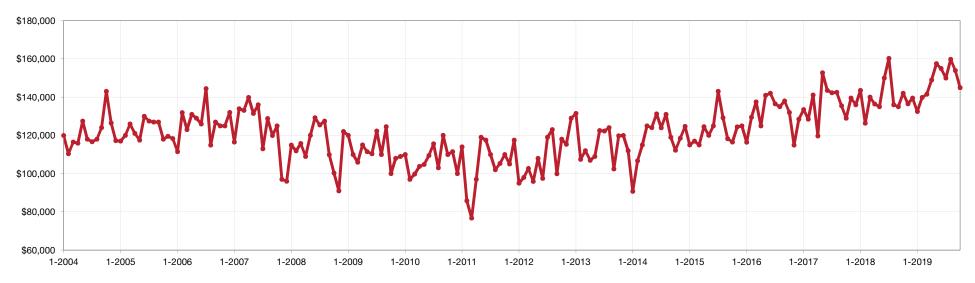

### **Average Sales Price – Wayne**

Average sales price for all closed sales, not accounting for seller concessions, in a given month.

**October** 

#### Year to Date

| Average Sales Price |           | Prior Year | Percent Change |
|---------------------|-----------|------------|----------------|
| November 2018       | \$153,750 | \$152,178  | +1.0%          |
| December 2018       | \$151,379 | \$150,004  | +0.9%          |
| January 2019        | \$146,498 | \$151,409  | -3.2%          |
| February 2019       | \$142,952 | \$148,072  | -3.5%          |
| March 2019          | \$156,545 | \$154,523  | +1.3%          |
| April 2019          | \$158,855 | \$158,071  | +0.5%          |
| May 2019            | \$177,377 | \$160,963  | +10.2%         |
| June 2019           | \$171,655 | \$177,098  | -3.1%          |
| July 2019           | \$164,331 | \$169,851  | -3.2%          |
| August 2019         | \$179,511 | \$151,676  | +18.4%         |
| September 2019      | \$170,832 | \$142,851  | +19.6%         |
| October 2019        | \$148,792 | \$147,190  | +1.1%          |
| 12-Month Avg*       | \$162,039 | \$155,784  | +4.0%          |

\* Average Sales Price for all properties from November 2018 through October 2019. This is not the average of the individual figures above.