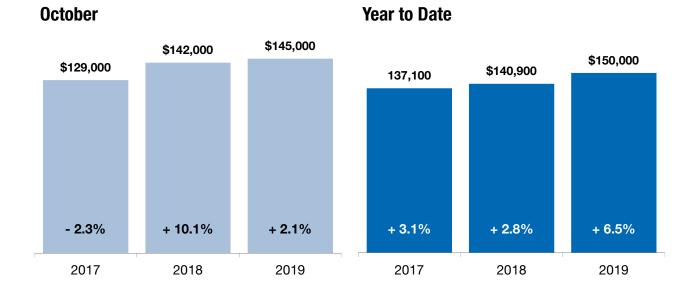

### **Median Sales Price – Wayne**

Point at which half of the sales sold for more and half sold for less, not accounting for seller concessions, in a given month.

| Median Sales Price |           | Prior Year | Percent Change |
|--------------------|-----------|------------|----------------|
| November 2018      | \$136,500 | \$139,500  | -2.2%          |
| December 2018      | \$139,500 | \$136,000  | +2.6%          |
| January 2019       | \$132,500 | \$143,500  | -7.7%          |
| February 2019      | \$139,900 | \$126,400  | +10.7%         |
| March 2019         | \$141,500 | \$140,000  | +1.1%          |
| April 2019         | \$149,000 | \$136,450  | +9.2%          |
| May 2019           | \$157,500 | \$135,000  | +16.7%         |
| June 2019          | \$155,000 | \$150,000  | +3.3%          |
| July 2019          | \$150,000 | \$160,250  | -6.4%          |
| August 2019        | \$159,750 | \$136,000  | +17.5%         |
| September 2019     | \$153,900 | \$135,000  | +14.0%         |
| October 2019       | \$145,000 | \$142,000  | +2.1%          |
| 12-Month Avg*      | \$147,500 | \$140,000  | +5.4%          |

\* Median Sales Price for all properties from November 2018 through October 2019. This is not the average of the individual figures above.

Median Sales Price was up 2.1 percent to \$145,000 in Wayne County and up 25.0 percent to \$209,350 in Holmes County. Days on Market decreased 20.3 percent to 59 days in Wayne County and decreased 46.8 percent to 33 days in Holmes County. Months Supply of Homes for Sale was down 38.9 percent to 2.2 months in Wayne County and was down 31.8 percent to 3.0 months in Holmes County.