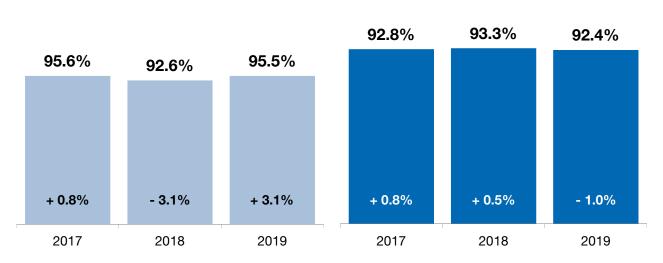

## **Percent of Original List Price Received – Wayne**

Percentage found when dividing a property's sales price by its original list price, then taking the average for all properties sold in a given month, not accounting for seller concessions.

#### Historical Percent of Original List Price Received – Wayne by Month

| Pct. of Orig. Price Received |       | Prior Year | Percent Change |
|------------------------------|-------|------------|----------------|
| November 2018                | 95.2% | 93.7%      | +1.6%          |
| December 2018                | 92.5% | 95.1%      | -2.7%          |
| January 2019                 | 93.8% | 95.9%      | -2.2%          |
| February 2019                | 95.3% | 94.2%      | +1.2%          |
| March 2019                   | 94.8% | 95.8%      | -1.0%          |
| April 2019                   | 93.5% | 95.8%      | -2.4%          |
| May 2019                     | 97.2% | 96.7%      | +0.5%          |
| June 2019                    | 97.7% | 98.3%      | -0.6%          |
| July 2019                    | 96.9% | 97.3%      | -0.4%          |
| August 2019                  | 96.9% | 96.7%      | +0.2%          |
| September 2019               | 95.6% | 95.8%      | -0.2%          |
| October 2019                 | 95.1% | 94.9%      | +0.2%          |
| 12-Month Avg*                | 95.5% | 95.9%      | -0.4%          |

## **Percent of Original List Price Received – Holmes**

Percentage found when dividing a property's sales price by its original list price, then taking the average for all properties sold in a given month, not accounting for seller concessions.

#### Historical Percent of Original List Price Received – Holmes by Month

| Pct. of Orig. Price Received |       | Prior Year | Percent Change |
|------------------------------|-------|------------|----------------|
| November 2018                | 92.7% | 94.0%      | -1.4%          |
| December 2018                | 94.1% | 95.0%      | -0.9%          |
| January 2019                 | 87.4% | 93.6%      | -6.6%          |
| February 2019                | 95.1% | 89.9%      | +5.8%          |
| March 2019                   | 91.6% | 98.1%      | -6.6%          |
| April 2019                   | 96.4% | 94.5%      | +2.0%          |
| May 2019                     | 89.8% | 91.0%      | -1.3%          |
| June 2019                    | 93.9% | 95.4%      | -1.6%          |
| July 2019                    | 92.1% | 94.8%      | -2.8%          |
| August 2019                  | 97.3% | 93.1%      | +4.5%          |
| September 2019               | 83.9% | 91.0%      | -7.8%          |
| October 2019                 | 95.5% | 92.6%      | +3.1%          |
| 12-Month Avg*                | 95.5% | 95.9%      | -0.4%          |