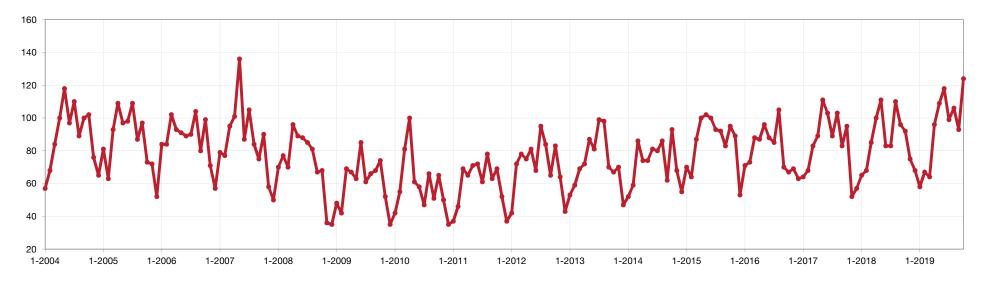

### **Closed Sales – Wayne**

A count of the actual sales that closed in a given month.

### Historical Closed Sales – Wayne by Month