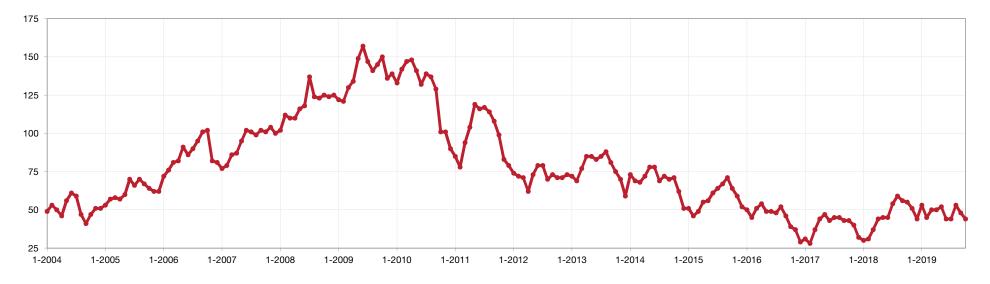

19          | 111 | 201        | -44.8%         |
| April 2019          | 165 | 134        | +23.1%         |
| May 2019            | 160 | 132        | +21.2%         |
| June 2019           | 136 | 204        | -33.3%         |
| July 2019           | 133 | 162        | -17.9%         |
| August 2019         | 173 | 194        | -10.8%         |
| September 2019      | 153 | 179        | -14.5%         |
| October 2019        | 122 | 138        | -11.6%         |
| 12-Month Avg        | 154 | 181        | -14.9%         |

#### Historical Housing Affordability Index – Holmes by Month



### **Inventory of Homes for Sale – Holmes**

The number of properties available for sale in active status at the end of a given month.





#### Historical Inventory of Homes for Sale – Holmes by Month



### **Months Supply of Homes for Sale – Holmes**

The inventory of homes for sale at the end of a given month, divided by the average monthly pending sales from the last 12 months.





#### **Historical Months Supply of Homes for Sale – Holmes by Month**

\* Months Supply for all properties from November 2018 through October 2019. This is not the average of the individual figures above.