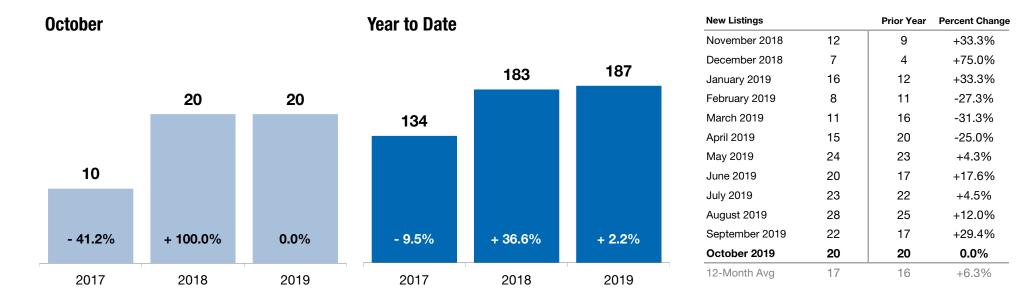

## **New Listings – Holmes**

A count of the properties that have been newly listed on the market in a given month.

### Historical New Listings – Holmes by Month

New Listings were up 14.0 percent to 122 in Wayne County and remained flat 0.0 percent to 20 in Holmes County. Pending Sales increased 34.8 percent to 124 in Wayne County and increased 35.7 percent to 19 in Holmes County. Inventory shrank 35.5 percent to 194 units in Wayne County and shrank 20.0 percent to 44 units in Holmes County.

### **Market Overview – Holmes County**

Key metrics by report month and for year-to-date (YTD) starting from the first of the year.

| Key Metrics                     | Historical Sparkbars                   | 10-2018   | 10-2019   | Percent Change | YTD 2018  | YTD 2019  | Percent Change |
|---------------------------------|----------------------------------------|-----------|-----------|----------------|-----------|-----------|----------------|
| New Listings                    | L                                      | 20        | 20        | 0.0%           | 183       | 187       | + 2.2%         |
| Pending Sales                   | 10-2016 10-2017 10-2018 10-2019        | 14        | 19        | + 35.7%        | 131       | 154       | + 17.6%        |
| Closed Sales                    | <b>10-2016 10-2017 10-2018 10-2019</b> | 19        | 16        | - 15.8%        | 122       | 131       | + 7.4%         |
| Days on Market                  | 10-2016 10-2017 10-2018 10-2019        | 62        | 33        | - 46.8%        | 80        | 76        | - 5.0%         |
| Median Sales Price              | 10-2016 10-2017 10-2018 10-2019        | \$167,500 | \$209,350 | + 25.0%        | \$147,000 | \$163,200 | + 11.0%        |
| Average Sales Price             | 10-2016 10-2017 10-2018 10-2019        | \$184,633 | \$242,100 | + 31.1%        | \$180,222 | \$193,776 | + 7.5%         |
| Pct. of Orig. Price Received    | 10-2016 10-2017 10-2018 10-2019        | 92.6%     | 95.5%     | + 3.1%         | 93.3%     | 92.4%     | - 1.0%         |
| Housing Affordability Index     | 10-2016 10-2017 10-2018 10-2019        | 138       | 122       | - 11.6%        | 157       | 157       | 0.0%           |
| Inventory of Homes for Sale     | 10-2016 10-2017 10-2018 10-2019        | 55        | 44        | - 20.0%        |           |           |                |
| Months Supply of Homes for Sale | 10-2016 10-2017 10-2018 10-2019        | 4.4       | 3.0       | - 31.8%        |           |           |                |