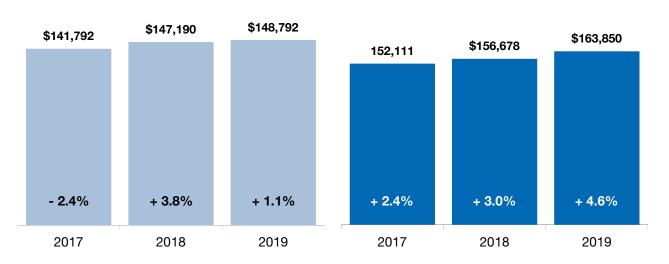

### **Average Sales Price – Wayne**

Average sales price for all closed sales, not accounting for seller concessions, in a given month.

**October** 

#### Year to Date

| Average Sales Price |           | Prior Year | Percent Change |
|---------------------|-----------|------------|----------------|
| November 2018       | \$153,750 | \$152,178  | +1.0%          |
| December 2018       | \$151,379 | \$150,004  | +0.9%          |
| January 2019        | \$146,498 | \$151,409  | -3.2%          |
| February 2019       | \$142,952 | \$148,072  | -3.5%          |
| March 2019          | \$156,545 | \$154,523  | +1.3%          |
| April 2019          | \$158,855 | \$158,071  | +0.5%          |
| May 2019            | \$177,377 | \$160,963  | +10.2%         |
| June 2019           | \$171,655 | \$177,098  | -3.1%          |
| July 2019           | \$164,331 | \$169,851  | -3.2%          |
| August 2019         | \$179,511 | \$151,676  | +18.4%         |
| September 2019      | \$170,832 | \$142,851  | +19.6%         |
| October 2019        | \$148,792 | \$147,190  | +1.1%          |
| 12-Month Avg*       | \$162,039 | \$155,784  | +4.0%          |

\* Average Sales Price for all properties from November 2018 through October 2019. This is not the average of the individual figures above.