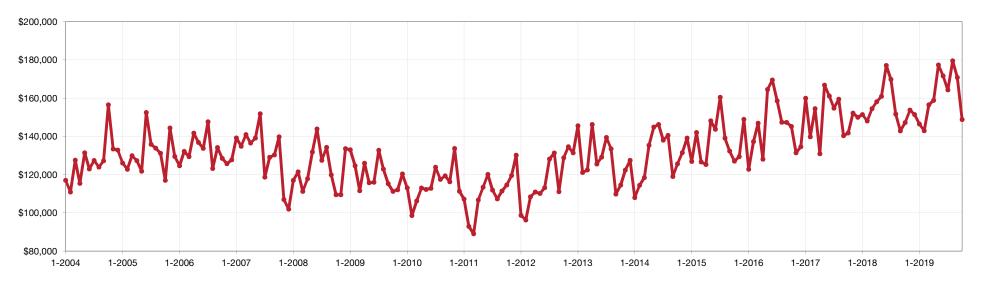

### **Median Sales Price – Wayne**

Point at which half of the sales sold for more and half sold for less, not accounting for seller concessions, in a given month.

| Median Sales Price |           | Prior Year | Percent Change |
|--------------------|-----------|------------|----------------|
| November 2018      | \$136,500 | \$139,500  | -2.2%          |
| December 2018      | \$139,500 | \$136,000  | +2.6%          |
| January 2019       | \$132,500 | \$143,500  | -7.7%          |
| February 2019      | \$139,900 | \$126,400  | +10.7%         |
| March 2019         | \$141,500 | \$140,000  | +1.1%          |
| April 2019         | \$149,000 | \$136,450  | +9.2%          |
| May 2019           | \$157,500 | \$135,000  | +16.7%         |
| June 2019          | \$155,000 | \$150,000  | +3.3%          |
| July 2019          | \$150,000 | \$160,250  | -6.4%          |
| August 2019        | \$159,750 | \$136,000  | +17.5%         |
| September 2019     | \$153,900 | \$135,000  | +14.0%         |
| October 2019       | \$145,000 | \$142,000  | +2.1%          |
| 12-Month Avg*      | \$147,500 | \$140,000  | +5.4%          |

\* Median Sales Price for all properties from November 2018 through October 2019. This is not the average of the individual figures above.

### Historical Median Sales Price – Wayne by Month