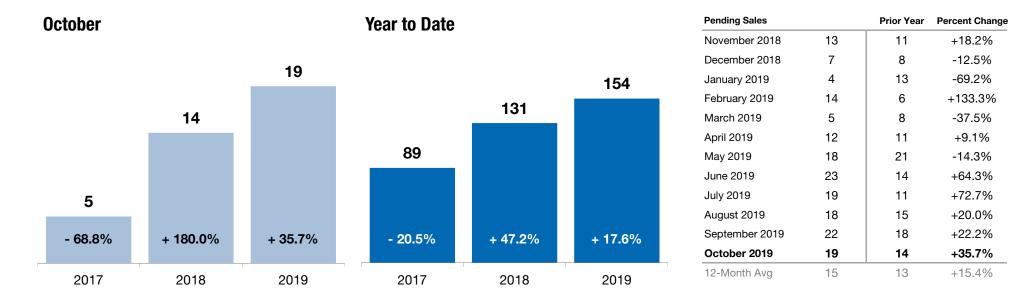

## **Pending Sales – Holmes**

A count of the properties on which offers have been accepted in a given month.

### Historical Pending Sales – Holmes by Month

New Listings were up 14.0 percent to 122 in Wayne County and remained flat 0.0 percent to 20 in Holmes County. Pending Sales increased 34.8 percent to 124 in Wayne County and increased 35.7 percent to 19 in Holmes County. Inventory shrank 35.5 percent to 194 units in Wayne County and shrank 20.0 percent to 44 units in Holmes County.

### **Market Overview – Holmes County**

Key metrics by report month and for year-to-date (YTD) starting from the first of the year.

| Key Metrics                     | Historical Sparkbars                   | 10-2018   | 10-2019   | Percent Change | YTD 2018  | YTD 2019  | Percent Change |
|---------------------------------|----------------------------------------|-----------|-----------|----------------|-----------|-----------|----------------|
| New Listings                    | L                                      | 20        | 20        | 0.0%           | 183       | 187       | + 2.2%         |
| Pending Sales                   | 10-2016 10-2017 10-2018 10-2019        | 14        | 19        | + 35.7%        | 131       | 154       | + 17.6%        |
| Closed Sales                    | <b>10-2016 10-2017 10-2018 10-2019</b> | 19        | 16        | - 15.8%        | 122       | 131       | + 7.4%         |
| Days on Market                  | 10-2016 10-2017 10-2018 10-2019        | 62        | 33        | - 46.8%        | 80        | 76        | - 5.0%         |
| Median Sales Price              | 10-2016 10-2017 10-2018 10-2019        | \$167,500 | \$209,350 | + 25.0%        | \$147,000 | \$163,200 | + 11.0%        |
| Average Sales Price             | 10-2016 10-2017 10-2018 10-2019        | \$184,633 | \$242,100 | + 31.1%        | \$180,222 | \$193,776 | + 7.5%         |
| Pct. of Orig. Price Received    | 10-2016 10-2017 10-2018 10-2019        | 92.6%     | 95.5%     | + 3.1%         | 93.3%     | 92.4%     | - 1.0%         |
| Housing Affordability Index     | 10-2016 10-2017 10-2018 10-2019        | 138       | 122       | - 11.6%        | 157       | 157       | 0.0%           |
| Inventory of Homes for Sale     | 10-2016 10-2017 10-2018 10-2019        | 55        | 44        | - 20.0%        |           |           |                |
| Months Supply of Homes for Sale | 10-2016 10-2017 10-2018 10-2019        | 4.4       | 3.0       | - 31.8%        |           |           |                |