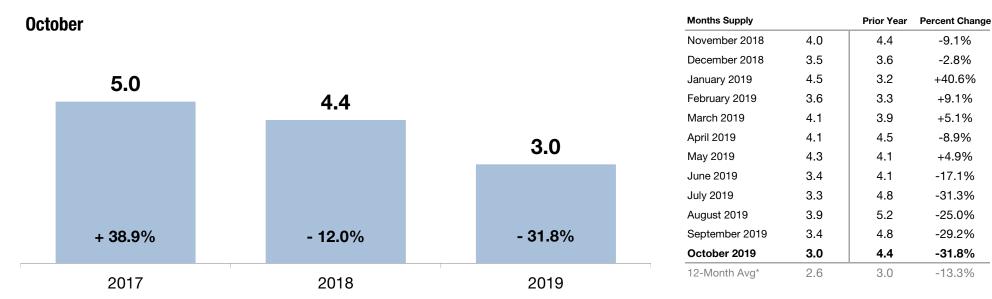

Median Sales Price was up 2.1 percent to \$145,000 in Wayne County and up 25.0 percent to \$209,350 in Holmes County. Days on Market decreased 20.3 percent to 59 days in Wayne County and decreased 46.8 percent to 33 days in Holmes County. Months Supply of Homes for Sale was down 38.9 percent to 2.2 months in Wayne County and was down 31.8 percent to 3.0 months in Holmes County.

### **Months Supply of Homes for Sale – Wayne**

The inventory of homes for sale at the end of a given month, divided by the average monthly pending sales from the last 12 months.

#### **Historical Months Supply of Homes for Sale – Wayne by Month**

\* Months Supply for all properties from November 2018 through October 2019. This is not the average of the individual figures above.