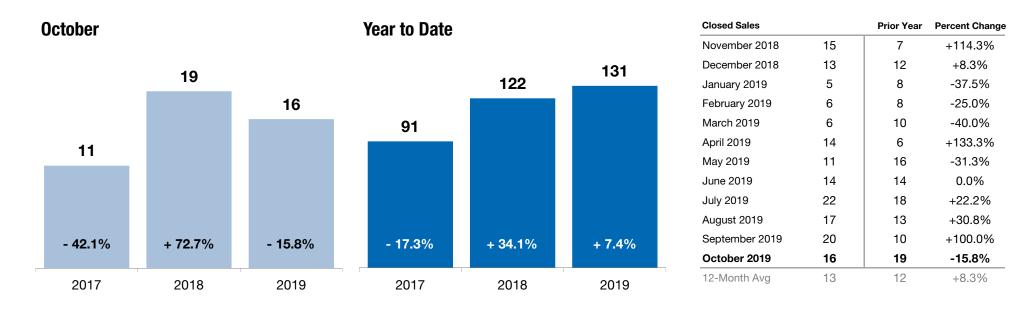

### **Closed Sales – Wayne**

A count of the actual sales that closed in a given month.

### Historical Closed Sales – Wayne by Month

### **Closed Sales – Holmes**

A count of the actual sales that closed in a given month.

#### **Historical Closed Sales – Holmes by Month**