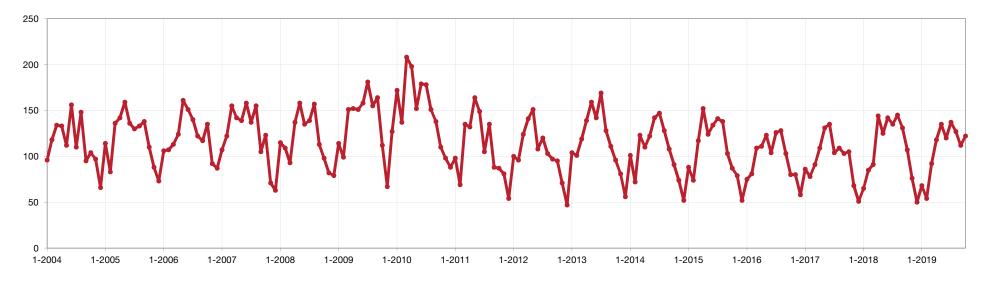

## **New Listings – Wayne**

A count of the properties that have been newly listed on the market in a given month.

### Historical New Listings - Wayne by Month