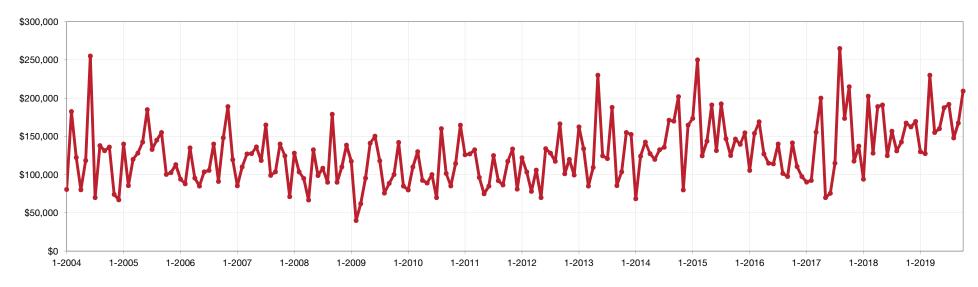

### **Median Sales Price – Holmes**

Point at which half of the sales sold for more and half sold for less, not accounting for seller concessions, in a given month.

**October** 

#### Historical Median Sales Price – Holmes by Month