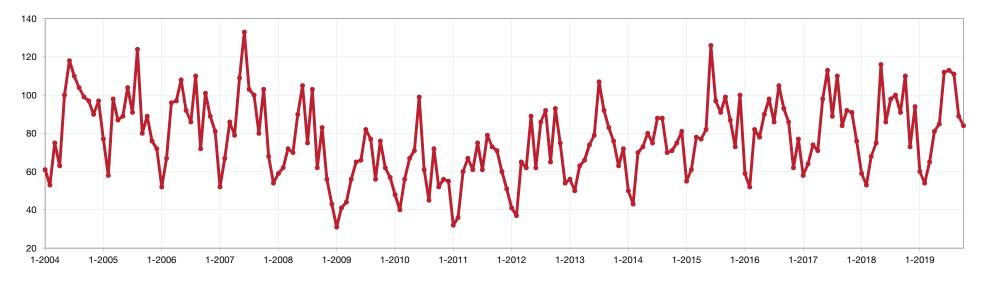

### **Closed Sales – Holmes**

A count of the actual sales that closed in a given month.

#### **Historical Closed Sales – Holmes by Month**