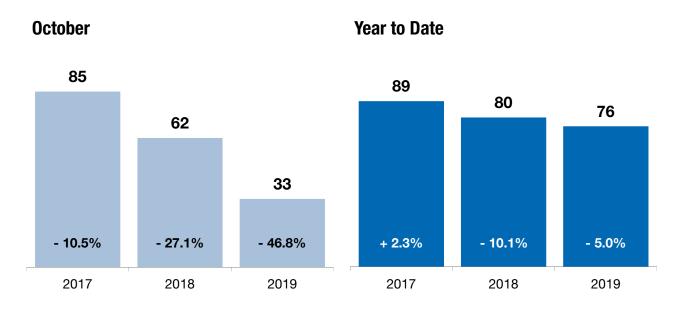

### **Days on Market Until Sale – Holmes**

Average number of days between when a property is listed and when an offer is accepted in a given month.

#### Historical Days on Market Until Sale – Holmes by Month

| Days on Market |     | Prior Year | Percent Change |
|----------------|-----|------------|----------------|
| November 2018  | 63  | 52         | +21.2%         |
| December 2018  | 84  | 83         | +1.2%          |
| January 2019   | 88  | 78         | +12.8%         |
| February 2019  | 94  | 112        | -16.1%         |
| March 2019     | 108 | 54         | +100.0%        |
| April 2019     | 75  | 63         | +19.0%         |
| May 2019       | 87  | 120        | -27.5%         |
| June 2019      | 81  | 116        | -30.2%         |
| July 2019      | 67  | 56         | +19.6%         |
| August 2019    | 62  | 73         | -15.1%         |
| September 2019 | 104 | 72         | +44.4%         |
| October 2019   | 33  | 62         | -46.8%         |
| 12-Month Avg*  | 69  | 67         | +3.0%          |

\* Days on Market for all properties from November 2018 through October 2019. This is not the average of the individual figures above.