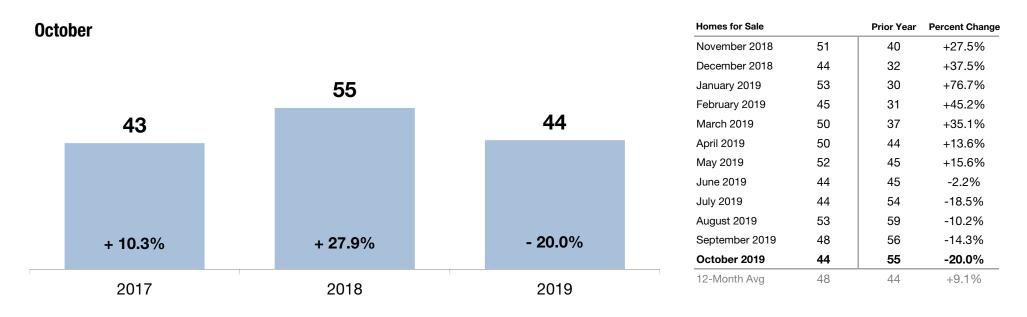

### **Inventory of Homes for Sale – Wayne**

The number of properties available for sale in active status at the end of a given month.

#### Historical Inventory of Homes for Sale – Wayne by Month

### **Inventory of Homes for Sale – Holmes**

The number of properties available for sale in active status at the end of a given month.

#### Historical Inventory of Homes for Sale – Holmes by Month