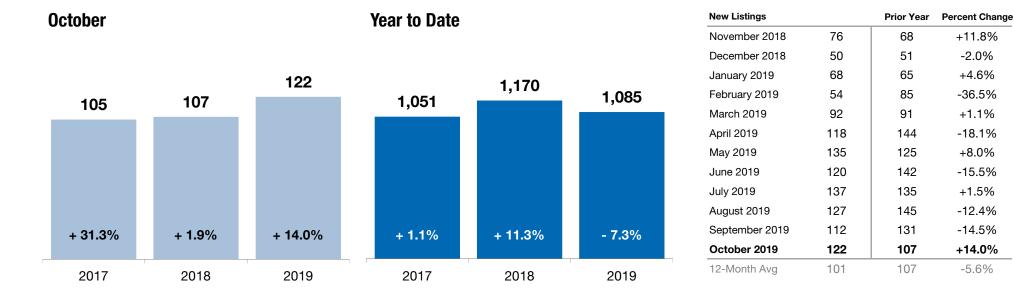

New Listings were up 14.0 percent to 122 in Wayne County and remained flat 0.0 percent to 20 in Holmes County. Pending Sales increased 34.8 percent to 124 in Wayne County and increased 35.7 percent to 19 in Holmes County. Inventory shrank 35.5 percent to 194 units in Wayne County and shrank 20.0 percent to 44 units in Holmes County.

## **New Listings – Wayne**

A count of the properties that have been newly listed on the market in a given month.

### Historical New Listings - Wayne by Month