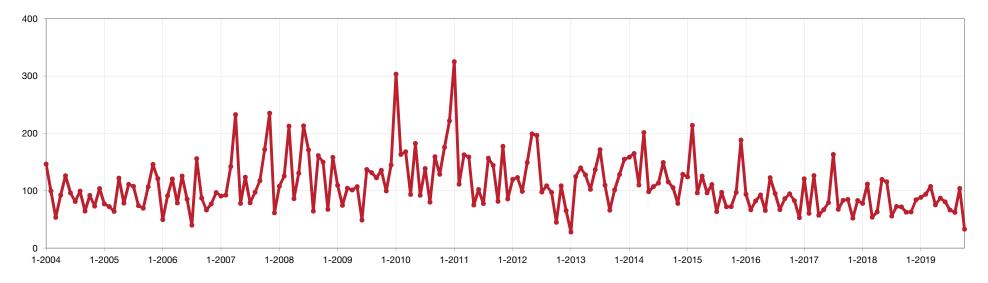

### **Average Sales Price – Holmes**

Average sales price for all closed sales, not accounting for seller concessions, in a given month.

**October** 

#### Year to Date

| Average Sales Price |           | Prior Year | Percent Change |
|---------------------|-----------|------------|----------------|
| November 2018       | \$203,333 | \$156,400  | +30.0%         |
| December 2018       | \$140,422 | \$145,480  | -3.5%          |
| January 2019        | \$124,400 | \$120,100  | +3.6%          |
| February 2019       | \$129,375 | \$189,307  | -31.7%         |
| March 2019          | \$233,833 | \$183,620  | +27.3%         |
| April 2019          | \$178,045 | \$171,640  | +3.7%          |
| May 2019            | \$222,489 | \$219,193  | +1.5%          |
| June 2019           | \$178,326 | \$153,742  | +16.0%         |
| July 2019           | \$193,800 | \$213,488  | -9.2%          |
| August 2019         | \$149,327 | \$163,050  | -8.4%          |
| September 2019      | \$221,854 | \$169,000  | +31.3%         |
| October 2019        | \$242,100 | \$184,633  | +31.1%         |
| 12-Month Avg*       | \$162,039 | \$155,784  | +4.0%          |

#### \* Average Sales Price for all properties from November 2018 through October 2019. This is not the average of the individual figures above.