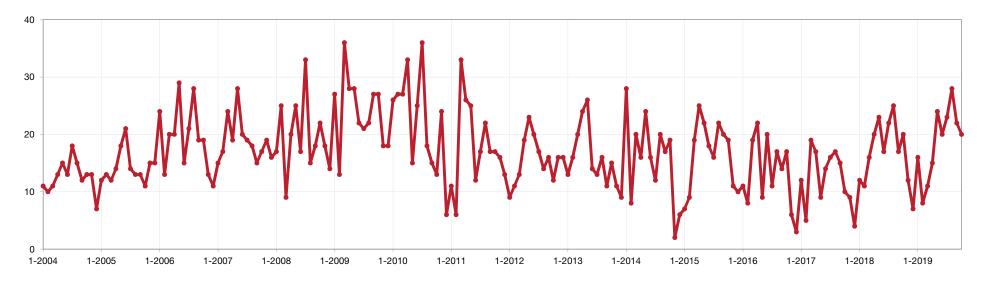

. of Orig. Price Received    | 10-2016 10-2017 10-2018 10-2019        | 92.6%     | 95.5%     | + 3.1%         | 93.3%     | 92.4%     | - 1.0%         |
| Housing Affordability Index     | 10-2016 10-2017 10-2018 10-2019        | 138       | 122       | - 11.6%        | 157       | 157       | 0.0%           |
| Inventory of Homes for Sale     | 10-2016 10-2017 10-2018 10-2019        | 55        | 44        | - 20.0%        |           |           |                |
| Months Supply of Homes for Sale | 10-2016 10-2017 10-2018 10-2019        | 4.4       | 3.0       | - 31.8%        |           |           |                |

## **New Listings – Holmes**

A count of the properties that have been newly listed on the market in a given month.





### Historical New Listings – Holmes by Month



## **Pending Sales – Holmes**

A count of the properties on which offers have been accepted in a given month.





### Historical Pending Sales – Holmes by Month



### **Closed Sales – Holmes**

A count of the actual sales that closed in a given month.





#### **Historical Closed Sales – Holmes by Month**



### **Days on Market Until Sale – Holmes**

Average number of days between when a property is listed and when an offer is accepted in a given month.





#### Historical Days on Market Until Sale – Holmes by Month

| Days on Market |     | Prior Year | Percent Change |
|----------------|-----|------------|----------------|
| November 2018  | 63  | 52         | +21.2%         |
| December 2018  | 84  | 83         | +1.2%          |
| January 2019   | 88  | 78         | +12.8%