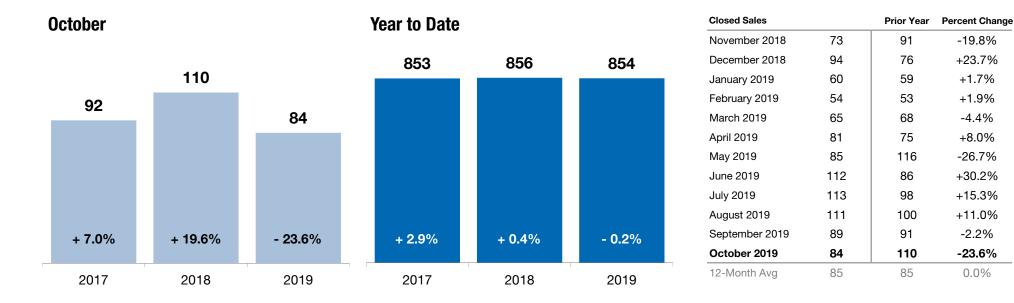

### **Closed Sales – Wayne**

A count of the actual sales that closed in a given month.

### Historical Closed Sales – Wayne by Month

### **Market Overview – Wayne County**

Key metrics by report month and for year-to-date (YTD) starting from the first of the year.

| Key Metrics                     | Historical Sparkbars                                                                                                                                                                                                                                                                                                                                                                                                                                                                                                                                                                                                                                                                                                                                                                                                                                                                                                                                                                                                                                                                                                                                                                                                                                                                                                                                                                                                                                                                                                                                                                                                                                                                                                                                                                                                                                                                                                                                                                                                                                                                                    | 10-2018   | 10-2019   | Percent Change | YTD 2018  | YTD 2019  | Percent Change |
|---------------------------------|---------------------------------------------------------------------------------------------------------------------------------------------------------------------------------------------------------------------------------------------------------------------------------------------------------------------------------------------------------------------------------------------------------------------------------------------------------------------------------------------------------------------------------------------------------------------------------------------------------------------------------------------------------------------------------------------------------------------------------------------------------------------------------------------------------------------------------------------------------------------------------------------------------------------------------------------------------------------------------------------------------------------------------------------------------------------------------------------------------------------------------------------------------------------------------------------------------------------------------------------------------------------------------------------------------------------------------------------------------------------------------------------------------------------------------------------------------------------------------------------------------------------------------------------------------------------------------------------------------------------------------------------------------------------------------------------------------------------------------------------------------------------------------------------------------------------------------------------------------------------------------------------------------------------------------------------------------------------------------------------------------------------------------------------------------------------------------------------------------|-----------|-----------|----------------|-----------|-----------|----------------|
| New Listings                    | 10-2016 10-2017 10-2018 10-2019                                                                                                                                                                                                                                                                                                                                                                                                                                                                                                                                                                                                                                                                                                                                                                                                                                                                                                                                                                                                                                                                                                                                                                                                                                                                                                                                                                                                                                                                                                                                                                                                                                                                                                                                                                                                                                                                                                                                                                                                                                                                         | 107       | 122       | + 14.0%        | 1,170     | 1,085     | - 7.3%         |
| Pending Sales                   | 10-2016 10-2017 10-2018 10-2019                                                                                                                                                                                                                                                                                                                                                                                                                                                                                                                                                                                                                                                                                                                                                                                                                                                                                                                                                                                                                                                                                                                                                                                                                                                                                                                                                                                                                                                                                                                                                                                                                                                                                                                                                                                                                                                                                                                                                                                                                                                                         | 92        | 124       | + 34.8%        | 893       | 934       | + 4.6%         |
| Closed Sales                    | 10-2016 10-2017 10-2018 10-2019                                                                                                                                                                                                                                                                                                                                                                                                                                                                                                                                                                                                                                                                                                                                                                                                                                                                                                                                                                                                                                                                                                                                                                                                                                                                                                                                                                                                                                                                                                                                                                                                                                                                                                                                                                                                                                                                                                                                                                                                                                                                         | 110       | 84        | - 23.6%        | 856       | 854       | - 0.2%         |
| Days on Market Until Sale       | 10-2016 10-2017 10-2018 10-2019                                                                                                                                                                                                                                                                                                                                                                                                                                                                                                                                                                                                                                                                                                                                                                                                                                                                                                                                                                                                                                                                                                                                                                                                                                                                                                                                                                                                                                                                                                                                                                                                                                                                                                                                                                                                                                                                                                                                                                                                                                                                         | 74        | 59        | - 20.3%        | 68        | 68        | 0.0%           |
| Median Sales Price              | 10-2016 10-2017 10-2018 10-2019                                                                                                                                                                                                                                                                                                                                                                                                                                                                                                                                                                                                                                                                                                                                                                                                                                                                                                                                                                                                                                                                                                                                                                                                                                                                                                                                                                                                                                                                                                                                                                                                                                                                                                                                                                                                                                                                                                                                                                                                                                                                         | \$142,000 | \$145,000 | + 2.1%         | \$140,900 | \$150,000 | + 6.5%         |
| Average Sales Price             | 10-2016 10-2017 10-2018 10-2019                                                                                                                                                                                                                                                                                                                                                                                                                                                                                                                                                                                                                                                                                                                                                                                                                                                                                                                                                                                                                                                                                                                                                                                                                                                                                                                                                                                                                                                                                                                                                                                                                                                                                                                                                                                                                                                                                                                                                                                                                                                                         | \$147,190 | \$148,792 | + 1.1%         | \$156,678 | \$163,850 | + 4.6%         |
| Pct. of Orig. Price Received    | 10-2016 10-2017 10-2018 10-2019                                                                                                                                                                                                                                                                                                                                                                                                                                                                                                                                                                                                                                                                                                                                                                                                                                                                                                                                                                                                                                                                                                                                                                                                                                                                                                                                                                                                                                                                                                                                                                                                                                                                                                                                                                                                                                                                                                                                                                                                                                                                         | 94.9%     | 95.1%     | + 0.2%         | 96.2%     | 95.9%     | - 0.3%         |
| Housing Affordability Index     | 10-2016 10-2017 10-2018 10-2019                                                                                                                                                                                                                                                                                                                                                                                                                                                                                                                                                                                                                                                                                                                                                                                                                                                                                                                                                                                                                                                                                                                                                                                                                                                                                                                                                                                                                                                                                                                                                                                                                                                                                                                                                                                                                                                                                                                                                                                                                                                                         | 166       | 180       | + 8.4%         | 168       | 174       | + 3.6%         |
| Inventory of Homes for Sale     | 10-2016 10-2017 10-2018 10-2019                                                                                                                                                                                                                                                                                                                                                                                                                                                                                                                                                                                                                                                                                                                                                                                                                                                                                                                                                                                                                                                                                                                                                                                                                                                                                                                                                                                                                                                                                                                                                                                                                                                                                                                                                                                                                                                                                                                                                                                                                                                                         | 301       | 194       | - 35.5%        |           |           |                |
| Months Supply of Homes for Sale | Image: Non-State State St | 3.6       | 2.2       | - 38.9%        |           |           |                |