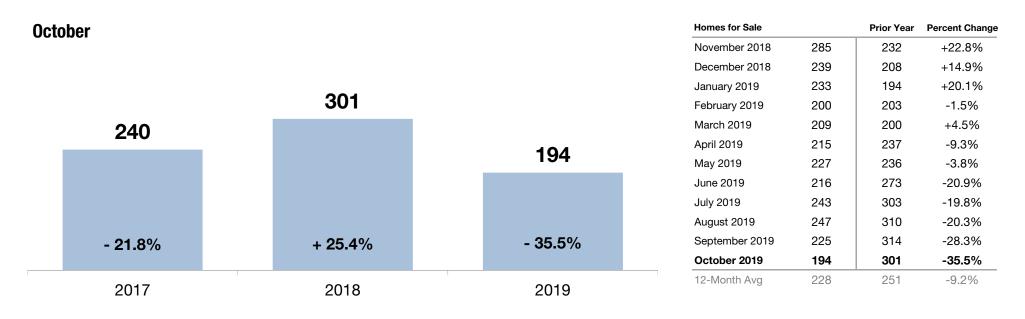

### **Inventory of Homes for Sale – Wayne**

The number of properties available for sale in active status at the end of a given month.

#### Historical Inventory of Homes for Sale – Wayne by Month

New Listings were up 14.0 percent to 122 in Wayne County and remained flat 0.0 percent to 20 in Holmes County. Pending Sales increased 34.8 percent to 124 in Wayne County and increased 35.7 percent to 19 in Holmes County. Inventory shrank 35.5 percent to 194 units in Wayne County and shrank 20.0 percent to 44 units in Holmes County.