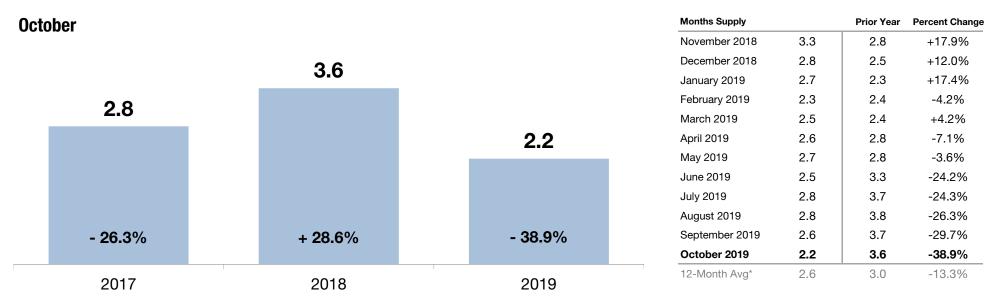

### **Months Supply of Homes for Sale – Wayne**

The inventory of homes for sale at the end of a given month, divided by the average monthly pending sales from the last 12 months.

#### **Historical Months Supply of Homes for Sale – Wayne by Month**

\* Months Supply for all properties from November 2018 through October 2019. This is not the average of the individual figures above.

Median Sales Price was up 2.1 percent to \$145,000 in Wayne County and up 25.0 percent to \$209,350 in Holmes County. Days on Market decreased 20.3 percent to 59 days in Wayne County and decreased 46.8 percent to 33 days in Holmes County. Months Supply of Homes for Sale was down 38.9 percent to 2.2 months in Wayne County and was down 31.8 percent to 3.0 months in Holmes County.