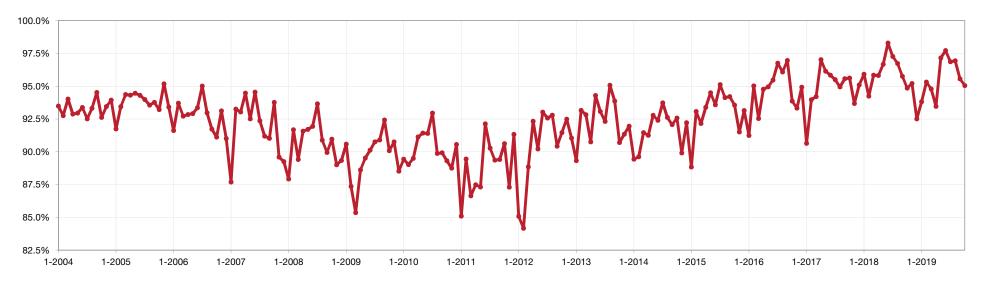

### **Housing Affordability Index – Wayne**

This index measures housing affordability for the region. For example, an index of 120 means the median household income is 120% of what is necessary to qualify for the median-priced home under prevailing interest rates. A higher number means greater affordability.

October Year to Date 212 200 180 174 168 166 + 3.6% - 9.4% - 21.7% + 8.4% - 14.2% - 16.0% 2017 2018 2019 2017 2018 2019

| Affordability Index |     | Prior Year | Percent Change |
|---------------------|-----|------------|----------------|
| November 2018       | 177 | 198        | -10.6%         |
| December 2018       | 187 | 201        | -7.0%          |
| January 2019        | 197 | 184        | +7.1%          |
| February 2019       | 187 | 209        | -10.5%         |
| March 2019          | 185 | 188        | -1.6%          |
| April 2019          | 176 | 189        | -6.9%          |
| May 2019            | 166 | 191        | -13.1%         |
| June 2019           | 169 | 174        | -2.9%          |
| July 2019           | 174 | 163        | +6.7%          |
| August 2019         | 164 | 191        | -14.1%         |
| September 2019      | 170 | 193        | -11.9%         |
| October 2019        | 180 | 166        | +8.4%          |
| 12-Month Avg        | 178 | 187        | -4.8%          |

### Historical Housing Affordability Index – Wayne by Month