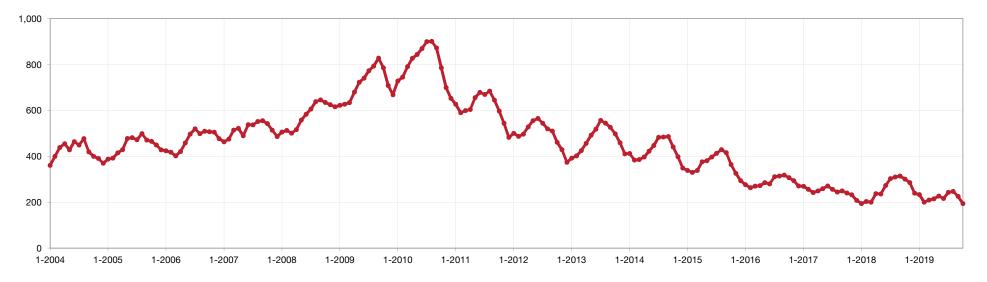

### **Inventory of Homes for Sale – Wayne**

The number of properties available for sale in active status at the end of a given month.

#### Historical Inventory of Homes for Sale – Wayne by Month