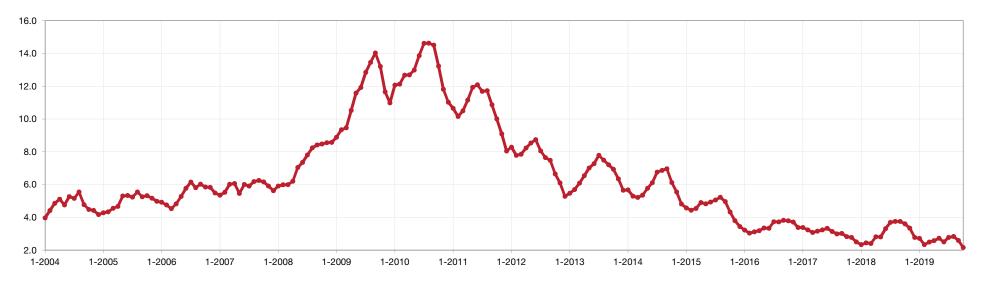

### **Months Supply of Homes for Sale – Wayne**

The inventory of homes for sale at the end of a given month, divided by the average monthly pending sales from the last 12 months.

#### **Historical Months Supply of Homes for Sale – Wayne by Month**

\* Months Supply for all properties from November 2018 through October 2019. This is not the average of the individual figures above.