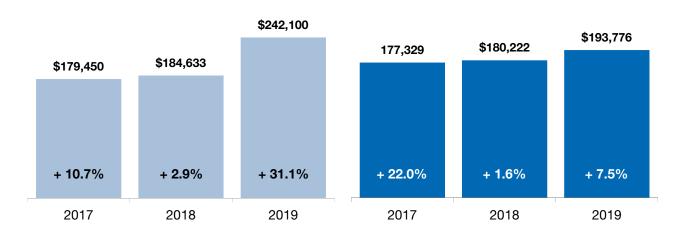

### **Average Sales Price – Holmes**

Average sales price for all closed sales, not accounting for seller concessions, in a given month.

**October** 

#### Year to Date

| Average Sales Price |           | Prior Year | Percent Change |
|---------------------|-----------|------------|----------------|
| November 2018       | \$203,333 | \$156,400  | +30.0%         |
| December 2018       | \$140,422 | \$145,480  | -3.5%          |
| January 2019        | \$124,400 | \$120,100  | +3.6%          |
| February 2019       | \$129,375 | \$189,307  | -31.7%         |
| March 2019          | \$233,833 | \$183,620  | +27.3%         |
| April 2019          | \$178,045 | \$171,640  | +3.7%          |
| May 2019            | \$222,489 | \$219,193  | +1.5%          |
| June 2019           | \$178,326 | \$153,742  | +16.0%         |
| July 2019           | \$193,800 | \$213,488  | -9.2%          |
| August 2019         | \$149,327 | \$163,050  | -8.4%          |
| September 2019      | \$221,854 | \$169,000  | +31.3%         |
| October 2019        | \$242,100 | \$184,633  | +31.1%         |
| 12-Month Avg*       | \$162,039 | \$155,784  | +4.0%          |

#### \* Average Sales Price for all properties from November 2018 through October 2019. This is not the average of the individual figures above.