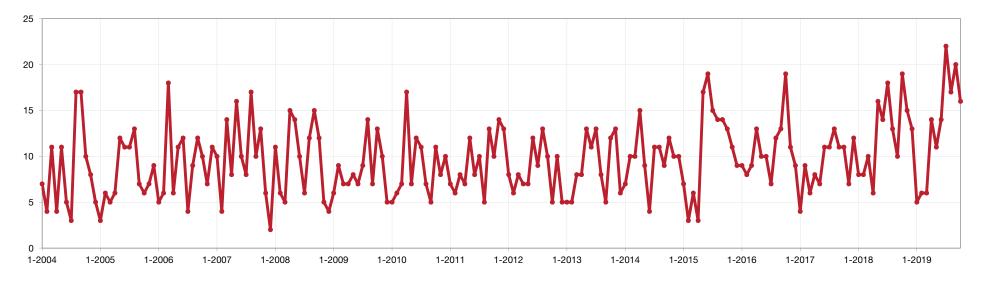

### **Days on Market Until Sale – Wayne**

Average number of days between when a property is listed and when an offer is accepted in a given month.

#### Historical Days on Market Until Sale - Wayne by Month

| Days on Market |    | Prior Year | Percent Change |
|----------------|----|------------|----------------|
| November 2018  | 57 | 70         | -18.6%         |
| December 2018  | 88 | 62         | +41.9%         |
| January 2019   | 74 | 83         | -10.8%         |
| February 2019  | 85 | 111        | -23.4%         |
| March 2019     | 92 | 71         | +29.6%         |
| April 2019     | 83 | 65         | +27.7%         |
| May 2019       | 77 | 65         | +18.5%         |
| June 2019      | 55 | 59         | -6.8%          |
| July 2019      | 57 | 51         | +11.8%         |
| August 2019    | 70 | 65         | +7.7%          |
| September 2019 | 52 | 56         | -7.1%          |
| October 2019   | 59 | 74         | -20.3%         |
| 12-Month Avg*  | 69 | 67         | +3.0%          |

\* Days on Market for all properties from November 2018 through October 2019. This is not the average of the individual figures above.