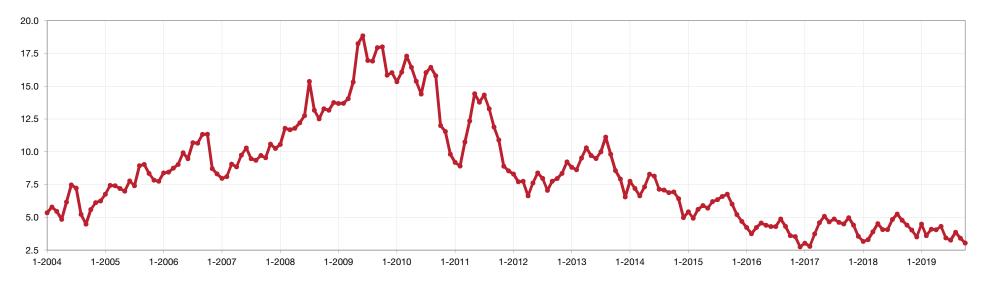

### **Housing Affordability Index – Wayne**

This index measures housing affordability for the region. For example, an index of 120 means the median household income is 120% of what is necessary to qualify for the median-priced home under prevailing interest rates. A higher number means greater affordability.

### Historical Housing Affordability Index – Wayne by Month