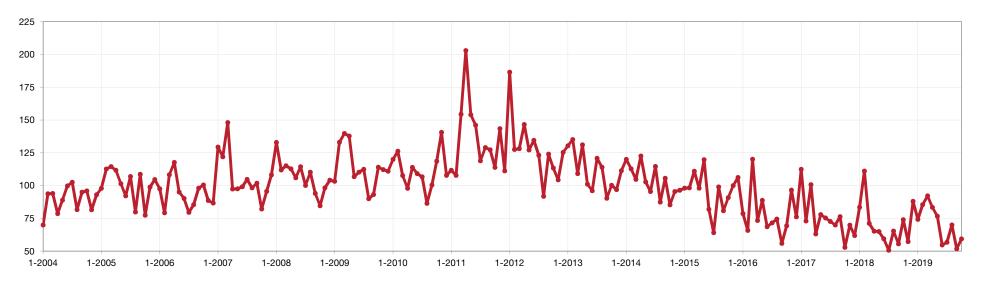

### **Days on Market Until Sale – Wayne**

Average number of days between when a property is listed and when an offer is accepted in a given month.

#### Historical Days on Market Until Sale - Wayne by Month

| Days on Market |    | Prior Year | Percent Change |
|----------------|----|------------|----------------|
| November 2018  | 57 | 70         | -18.6%         |
| December 2018  | 88 | 62         | +41.9%         |
| January 2019   | 74 | 83         | -10.8%         |
| February 2019  | 85 | 111        | -23.4%         |
| March 2019     | 92 | 71         | +29.6%         |
| April 2019     | 83 | 65         | +27.7%         |
| May 2019       | 77 | 65         | +18.5%         |
| June 2019      | 55 | 59         | -6.8%          |
| July 2019      | 57 | 51         | +11.8%         |
| August 2019    | 70 | 65         | +7.7%          |
| September 2019 | 52 | 56         | -7.1%          |
| October 2019   | 59 | 74         | -20.3%         |
| 12-Month Avg*  | 69 | 67         | +3.0%          |

\* Days on Market for all properties from November 2018 through October 2019. This is not the average of the individual figures above.