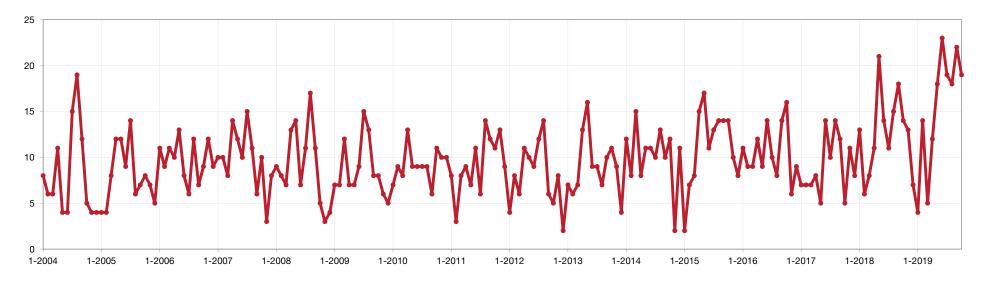

ffordability Index     | 10-2016 10-2017 10-2018 10-2019        | 138       | 122       | - 11.6%        | 157       | 157       | 0.0%           |
| Inventory of Homes for Sale     | 10-2016 10-2017 10-2018 10-2019        | 55        | 44        | - 20.0%        |           |           |                |
| Months Supply of Homes for Sale | 10-2016 10-2017 10-2018 10-2019        | 4.4       | 3.0       | - 31.8%        |           |           |                |

## **New Listings – Holmes**

A count of the properties that have been newly listed on the market in a given month.





### Historical New Listings – Holmes by Month



## **Pending Sales – Holmes**

A count of the properties on which offers have been accepted in a given month.





### Historical Pending Sales – Holmes by Month



### **Closed Sales – Holmes**

A count of the actual sales that closed in a given month.





#### **Historical Closed Sales – Holmes by Month**



### **Days on Market Until Sale – Holmes**

Average number of days between when a property is listed and when an offer is accepted in a given month.





#### Historical Days on Market Until Sale – Holmes by Month

| Days on Market |     | Prior Year | Percent Change |
|----------------|-----|------------|----------------|
| November 2018  | 63  | 52         | +21.2%         |
| December 2018  | 84  | 83         | +1.2%          |
| January 2019   | 88  | 78         | +12.8%         |
| February 2019  | 94  | 112        | -16.1%         |
| March 2019     | 108 | 54         | +100.0%        |
| April 2019     | 75  | 63         | +19.0%