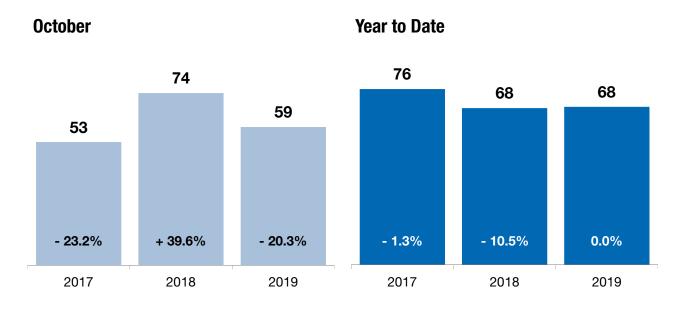

### **Days on Market Until Sale – Holmes**

Average number of days between when a property is listed and when an offer is accepted in a given month.

#### Historical Days on Market Until Sale – Holmes by Month

| Days on Market |     | Prior Year | Percent Change |
|----------------|-----|------------|----------------|
| November 2018  | 63  | 52         | +21.2%         |
| December 2018  | 84  | 83         | +1.2%          |
| January 2019   | 88  | 78         | +12.8%         |
| February 2019  | 94  | 112        | -16.1%         |
| March 2019     | 108 | 54         | +100.0%        |
| April 2019     | 75  | 63         | +19.0%         |
| May 2019       | 87  | 120        | -27.5%         |
| June 2019      | 81  | 116        | -30.2%         |
| July 2019      | 67  | 56         | +19.6%         |
| August 2019    | 62  | 73         | -15.1%         |
| September 2019 | 104 | 72         | +44.4%         |
| October 2019   | 33  | 62         | -46.8%         |
| 12-Month Avg*  | 69  | 67         | +3.0%          |

\* Days on Market for all properties from November 2018 through October 2019. This is not the average of the individual figures above.