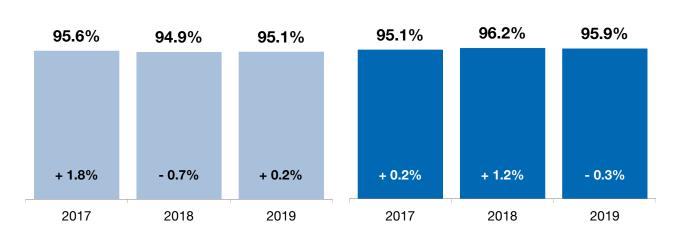

#### Historical Percent of Original List Price Received – Wayne by Month

| Pct. of Orig. Price Received |       | Prior Year | Percent Change |
|------------------------------|-------|------------|----------------|
| November 2018                | 95.2% | 93.7%      | +1.6%          |
| December 2018                | 92.5% | 95.1%      | -2.7%          |
| January 2019                 | 93.8% | 95.9%      | -2.2%          |
| February 2019                | 95.3% | 94.2%      | +1.2%          |
| March 2019                   | 94.8% | 95.8%      | -1.0%          |
| April 2019                   | 93.5% | 95.8%      | -2.4%          |
| May 2019                     | 97.2% | 96.7%      | +0.5%          |
| June 2019                    | 97.7% | 98.3%      | -0.6%          |
| July 2019                    | 96.9% | 97.3%      | -0.4%          |
| August 2019                  | 96.9% | 96.7%      | +0.2%          |
| September 2019               | 95.6% | 95.8%      | -0.2%          |
| October 2019                 | 95.1% | 94.9%      | +0.2%          |
| 12-Month Avg*                | 95.5% | 95.9%      | -0.4%          |

\* Pct. of Orig. Price Received for all properties from November 2018 through October 2019. This is not the average of the individual figures above.