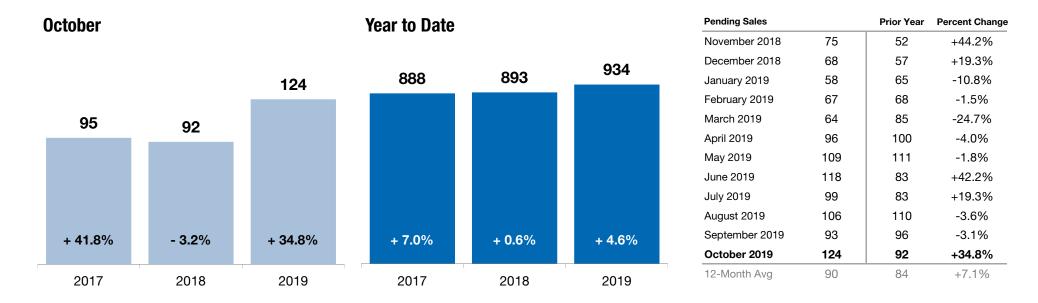

New Listings were up 14.0 percent to 122 in Wayne County and remained flat 0.0 percent to 20 in Holmes County. Pending Sales increased 34.8 percent to 124 in Wayne County and increased 35.7 percent to 19 in Holmes County. Inventory shrank 35.5 percent to 194 units in Wayne County and shrank 20.0 percent to 44 units in Holmes County.

# **Pending Sales – Wayne**

A count of the properties on which offers have been accepted in a given month.

#### Historical Pending Sales – Wayne by Month