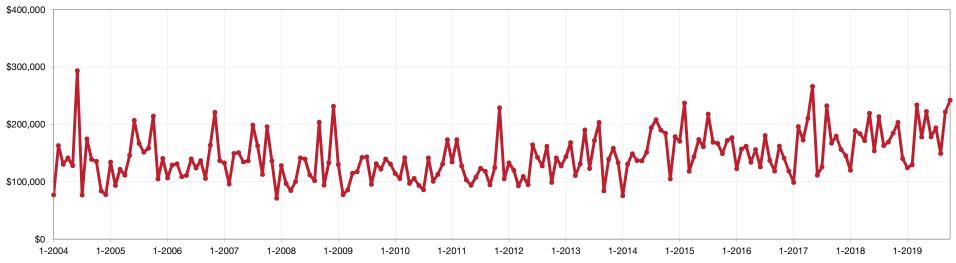

### **Average Sales Price – Holmes**

Average sales price for all closed sales, not accounting for seller concessions, in a given month.

**October** 

#### Historical Average Sales Price – Holmes by Month