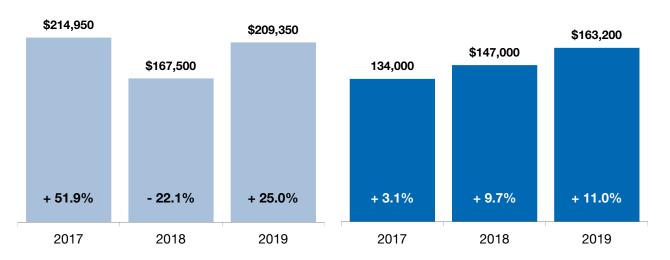

### **Median Sales Price – Holmes**

Point at which half of the sales sold for more and half sold for less, not accounting for seller concessions, in a given month.

**October** 

#### Year to Date

| Median Sales Price |           | Prior Year | Percent Change |
|--------------------|-----------|------------|----------------|
| November 2018      | \$162,500 | \$117,700  | +38.1%         |
| December 2018      | \$169,500 | \$137,200  | +23.5%         |
| January 2019       | \$130,000 | \$94,000   | +38.3%         |
| February 2019      | \$127,500 | \$202,500  | -37.0%         |
| March 2019         | \$230,000 | \$128,000  | +79.7%         |
| April 2019         | \$155,000 | \$189,000  | -18.0%         |
| May 2019           | \$160,000 | \$191,000  | -16.2%         |
| June 2019          | \$187,500 | \$124,750  | +50.3%         |
| July 2019          | \$192,000 | \$156,700  | +22.5%         |
| August 2019        | \$148,000 | \$131,000  | +13.0%         |
| September 2019     | \$167,500 | \$142,500  | +17.5%         |
| October 2019       | \$209,350 | \$167,500  | +25.0%         |
| 12-Month Avg*      | \$147,500 | \$140,000  | +5.4%          |

\* Median Sales Price for all properties from November 2018 through October 2019. This is not the average of the individual figures above.