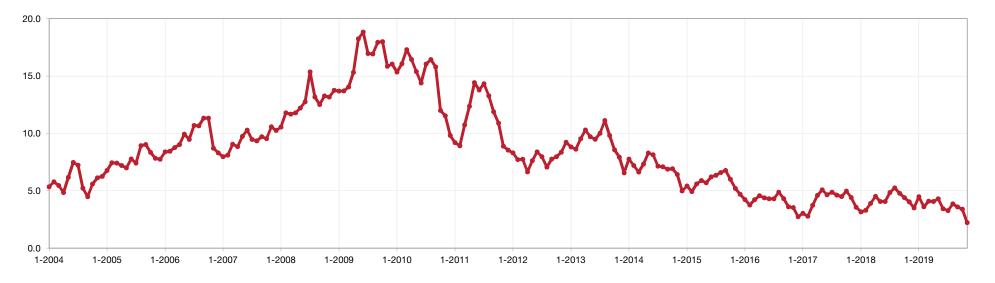

### Housing Affordability Index – Wayne

This index measures housing affordability for the region. For example, an index of 120 means the median household income is 120% of what is necessary to qualify for the median-priced home under prevailing interest rates. A higher number means greater affordability.

November Year to Date 201 198 177 174 172 172 - 14.4% + 1.2% - 22.4% - 10.6% - 2.8% - 9.5% 2017 2018 2019 2017 2018 2019

| Affordability Index |     | Prior Year | Percent Change |
|---------------------|-----|------------|----------------|
| December 2018       | 187 | 201        | -7.0%          |
| January 2019        | 198 | 184        | +7.6%          |
| February 2019       | 187 | 209        | -10.5%         |
| March 2019          | 185 | 188        | -1.6%          |
| April 2019          | 176 | 189        | -6.9%          |
| May 2019            | 166 | 191        | -13.1%         |
| June 2019           | 169 | 174        | -2.9%          |
| July 2019           | 174 | 163        | +6.7%          |
| August 2019         | 164 | 191        | -14.1%         |
| September 2019      | 170 | 193        | -11.9%         |
| October 2019        | 180 | 166        | +8.4%          |
| November 2019       | 172 | 177        | -2.8%          |
| 12-Month Avg        | 177 | 186        | -4.8%          |

#### Historical Housing Affordability Index – Wayne by Month