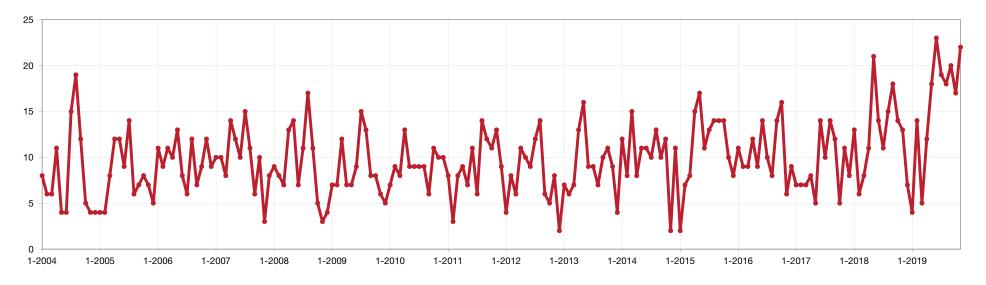

## **Pending Sales – Holmes**

A count of the properties on which offers have been accepted in a given month.

#### Historical Pending Sales – Holmes by Month

Current as of December 13, 2019. All data from Yes MLS, Inc. Provided by the Wayne-Holmes Association of REALTORS®. Report © 2019 ShowingTime. | 15