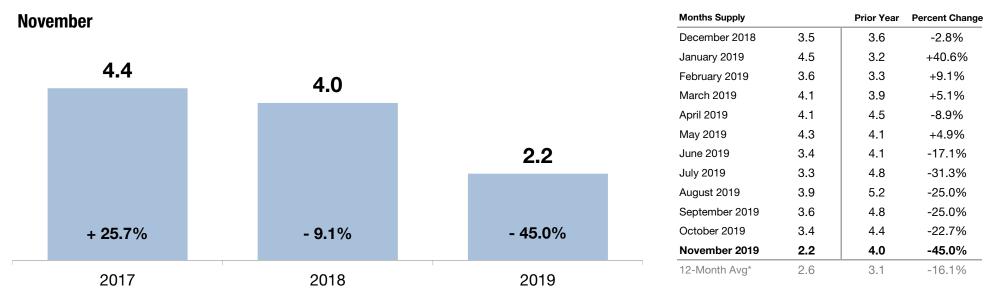

Median Sales Price was up 11.4 percent to \$152,000 in Wayne County and up 2.2 percent to \$166,000 in Holmes County. Days on Market increased 1.8 percent to 58 days in Wayne County and increased 6.3 percent to 67 days in Holmes County. Months Supply of Homes for Sale was down 36.4 percent to 2.1 months in Wayne County and was down 45.0 percent to 2.2 months in Holmes County.

### **Months Supply of Homes for Sale – Wayne**

The inventory of homes for sale at the end of a given month, divided by the average monthly pending sales from the last 12 months.

#### Historical Months Supply of Homes for Sale – Wayne by Month

\* Months Supply for all properties from December 2018 through November 2019. This is not the average of the individual figures above.