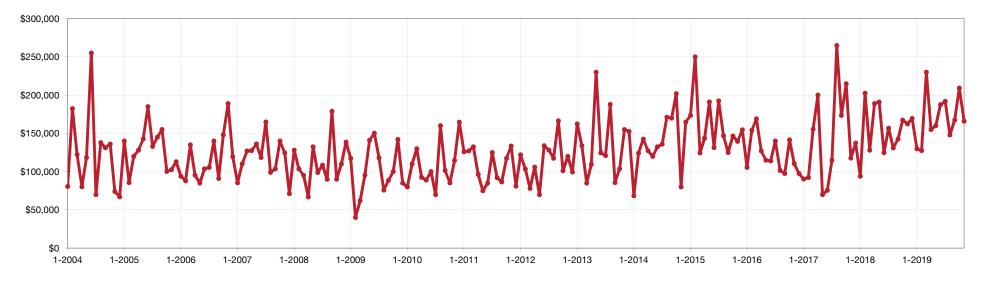

### **Median Sales Price – Holmes**

Point at which half of the sales sold for more and half sold for less, not accounting for seller concessions, in a given month.

| Median Sales Price |           | Prior Year | Percent Change |
|--------------------|-----------|------------|----------------|
| December 2018      | \$169,500 | \$137,200  | +23.5%         |
| January 2019       | \$130,000 | \$94,000   | +38.3%         |
| February 2019      | \$127,500 | \$202,500  | -37.0%         |
| March 2019         | \$230,000 | \$128,000  | +79.7%         |
| April 2019         | \$155,000 | \$189,000  | -18.0%         |
| May 2019           | \$160,000 | \$191,000  | -16.2%         |
| June 2019          | \$187,500 | \$124,750  | +50.3%         |
| July 2019          | \$192,000 | \$156,700  | +22.5%         |
| August 2019        | \$148,000 | \$131,000  | +13.0%         |
| September 2019     | \$167,500 | \$142,500  | +17.5%         |
| October 2019       | \$209,350 | \$167,500  | +25.0%         |
| November 2019      | \$166,000 | \$162,500  | +2.2%          |
| 12-Month Avg*      | \$148,500 | \$140,000  | +6.1%          |

#### Historical Median Sales Price – Holmes by Month

\* Median Sales Price for all properties from December 2018 through November 2019. This is not the average of the individual figures above.