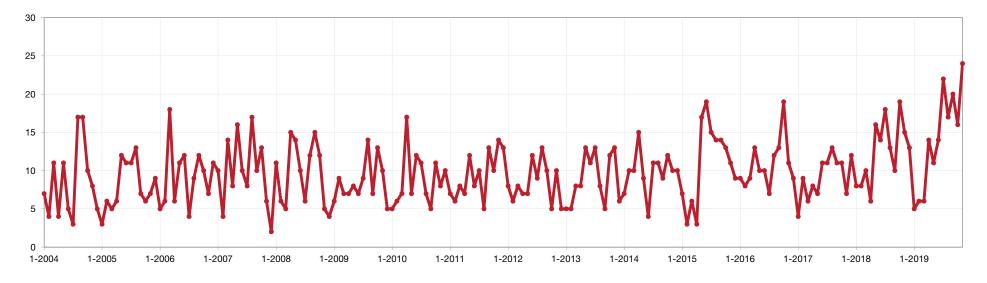

### **Closed Sales – Holmes**

A count of the actual sales that closed in a given month.

#### **Historical Closed Sales – Holmes by Month**

Current as of December 13, 2019. All data from Yes MLS, Inc. Provided by the Wayne-Holmes Association of REALTORS®. Report © 2019 ShowingTime. | 16