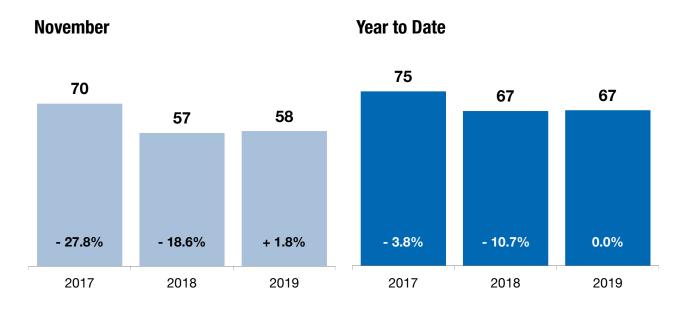

### **Closed Sales – Holmes**

A count of the actual sales that closed in a given month.

#### **Historical Closed Sales – Holmes by Month**

Current as of December 13, 2019. All data from Yes MLS, Inc. Provided by the Wayne-Holmes Association of REALTORS®. Report © 2019 ShowingTime. | 16

### **Market Overview – Holmes County**

Key metrics by report month and for year-to-date (YTD) starting from the first of the year.

| Key Metrics                     | Historical Sparkbars                                                                                                                                                                                                                                                                                                                                                                                                                                                                                                                                                                                                                                                                                                                                                                                                                                                                                                                                                                                                                                                                                                                                                                                                                                                                                                                                                                                                                                                                                                                                                                                                                                                                                                                                                                                                                                                                                                                                                                                                                                                                                    | 11-2018   | 11-2019   | Percent Change | YTD 2018  | YTD 2019  | Percent Change |
|---------------------------------|---------------------------------------------------------------------------------------------------------------------------------------------------------------------------------------------------------------------------------------------------------------------------------------------------------------------------------------------------------------------------------------------------------------------------------------------------------------------------------------------------------------------------------------------------------------------------------------------------------------------------------------------------------------------------------------------------------------------------------------------------------------------------------------------------------------------------------------------------------------------------------------------------------------------------------------------------------------------------------------------------------------------------------------------------------------------------------------------------------------------------------------------------------------------------------------------------------------------------------------------------------------------------------------------------------------------------------------------------------------------------------------------------------------------------------------------------------------------------------------------------------------------------------------------------------------------------------------------------------------------------------------------------------------------------------------------------------------------------------------------------------------------------------------------------------------------------------------------------------------------------------------------------------------------------------------------------------------------------------------------------------------------------------------------------------------------------------------------------------|-----------|-----------|----------------|-----------|-----------|----------------|
| New Listings                    | 11-2016 11-2017 11-2018 11-2019                                                                                                                                                                                                                                                                                                                                                                                                                                                                                                                                                                                                                                                                                                                                                                                                                                                                                                                                                                                                                                                                                                                                                                                                                                                                                                                                                                                                                                                                                                                                                                                                                                                                                                                                                                                                                                                                                                                                                                                                                                                                         | 12        | 12        | 0.0%           | 195       | 199       | + 2.1%         |
| Pending Sales                   | 11-2016 11-2017 11-2018 11-2019                                                                                                                                                                                                                                                                                                                                                                                                                                                                                                                                                                                                                                                                                                                                                                                                                                                                                                                                                                                                                                                                                                                                                                                                                                                                                                                                                                                                                                                                                                                                                                                                                                                                                                                                                                                                                                                                                                                                                                                                                                                                         | 13        | 22        | + 69.2%        | 144       | 172       | + 19.4%        |
| Closed Sales                    | <b>11-2016 11-2017 11-2018 11-2019</b>                                                                                                                                                                                                                                                                                                                                                                                                                                                                                                                                                                                                                                                                                                                                                                                                                                                                                                                                                                                                                                                                                                                                                                                                                                                                                                                                                                                                                                                                                                                                                                                                                                                                                                                                                                                                                                                                                                                                                                                                                                                                  | 15        | 24        | + 60.0%        | 137       | 155       | + 13.1%        |
| Days on Market                  | 11-2016 11-2017 11-2018 11-2019                                                                                                                                                                                                                                                                                                                                                                                                                                                                                                                                                                                                                                                                                                                                                                                                                                                                                                                                                                                                                                                                                                                                                                                                                                                                                                                                                                                                                                                                                                                                                                                                                                                                                                                                                                                                                                                                                                                                                                                                                                                                         | 63        | 67        | + 6.3%         | 79        | 74        | - 6.3%         |
| Median Sales Price              | 11-2016 11-2017 11-2018 11-2019                                                                                                                                                                                                                                                                                                                                                                                                                                                                                                                                                                                                                                                                                                                                                                                                                                                                                                                                                                                                                                                                                                                                                                                                                                                                                                                                                                                                                                                                                                                                                                                                                                                                                                                                                                                                                                                                                                                                                                                                                                                                         | \$162,500 | \$166,000 | + 2.2%         | \$150,000 | \$165,000 | + 10.0%        |
| Average Sales Price             | <b>11-2016</b>                                                                                                                                                                                                                                                                                                                                                                                                                                                                                                                                                                                                                                                                                                                                                                                                                                                                                                                                                                                                                                                                                                                                                                                                                                                                                                                                                                                                                                                                                                                                                                                                                                                                                                                                                                                                                                                                                                                                                                                                                                                                                          | \$203,333 | \$203,004 | - 0.2%         | \$182,766 | \$195,201 | + 6.8%         |
| Pct. of Orig. Price Received    | Image: Constraint of the second sec | 92.7%     | 93.3%     | + 0.6%         | 93.3%     | 92.6%     | - 0.8%         |
| Housing Affordability Index     | <b>11-2016</b>                                                                                                                                                                                                                                                                                                                                                                                                                                                                                                                                                                                                                                                                                                                                                                                                                                                                                                                                                                                                                                                                                                                                                                                                                                                                                                                                                                                                                                                                                                                                                                                                                                                                                                                                                                                                                                                                                                                                                                                                                                                                                          | 145       | 154       | + 6.2%         | 157       | 155       | - 1.3%         |
| Inventory of Homes for Sale     | 11-2016 11-2017 11-2018 11-2019                                                                                                                                                                                                                                                                                                                                                                                                                                                                                                                                                                                                                                                                                                                                                                                                                                                                                                                                                                                                                                                                                                                                                                                                                                                                                                                                                                                                                                                                                                                                                                                                                                                                                                                                                                                                                                                                                                                                                                                                                                                                         | 51        | 33        | - 35.3%        |           |           |                |
| Months Supply of Homes for Sale | 11-2016 11-2017 11-2018 11-2019                                                                                                                                                                                                                                                                                                                                                                                                                                                                                                                                                                                                                                                                                                                                                                                                                                                                                                                                                                                                                                                                                                                                                                                                                                                                                                                                                                                                                                                                                                                                                                                                                                                                                                                                                                                                                                                                                                                                                                                                                                                                         | 4.0       | 2.2       | - 45.0%        |           |           |                |