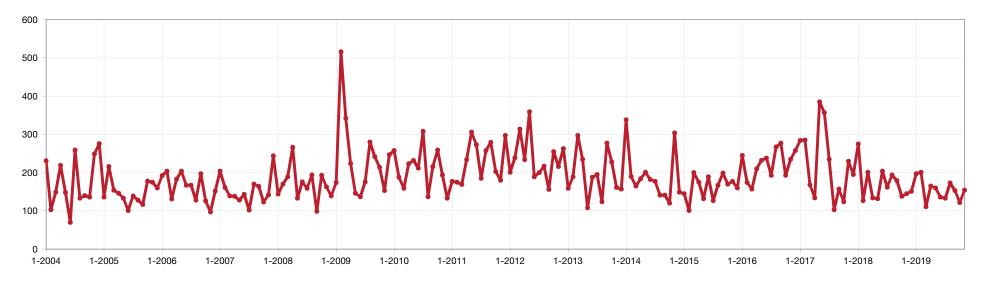

### **Inventory of Homes for Sale – Wayne**

The number of properties available for sale in active status at the end of a given month.

#### Historical Inventory of Homes for Sale – Wayne by Month