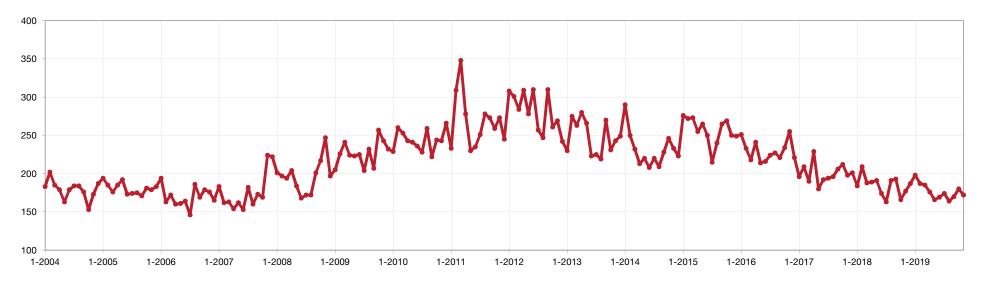

### Housing Affordability Index – Wayne

This index measures housing affordability for the region. For example, an index of 120 means the median household income is 120% of what is necessary to qualify for the median-priced home under prevailing interest rates. A higher number means greater affordability.

November Year to Date 201 198 177 174 172 172 - 14.4% + 1.2% - 22.4% - 10.6% - 2.8% - 9.5% 2017 2018 2019 2017 2018 2019

| Affordability Index |     | Prior Year | Percent Change |
|---------------------|-----|------------|----------------|
| December 2018       | 187 | 201        | -7.0%          |
| January 2019        | 198 | 184        | +7.6%          |
| February 2019       | 187 | 209        | -10.5%         |
| March 2019          | 185 | 188        | -1.6%          |
| April 2019          | 176 | 189        | -6.9%          |
| May 2019            | 166 | 191        | -13.1%         |
| June 2019           | 169 | 174        | -2.9%          |
| July 2019           | 174 | 163        | +6.7%          |
| August 2019         | 164 | 191        | -14.1%         |
| September 2019      | 170 | 193        | -11.9%         |
| October 2019        | 180 | 166        | +8.4%          |
| November 2019       | 172 | 177        | -2.8%          |
| 12-Month Avg        | 177 | 186        | -4.8%          |

#### Historical Housing Affordability Index – Wayne by Month