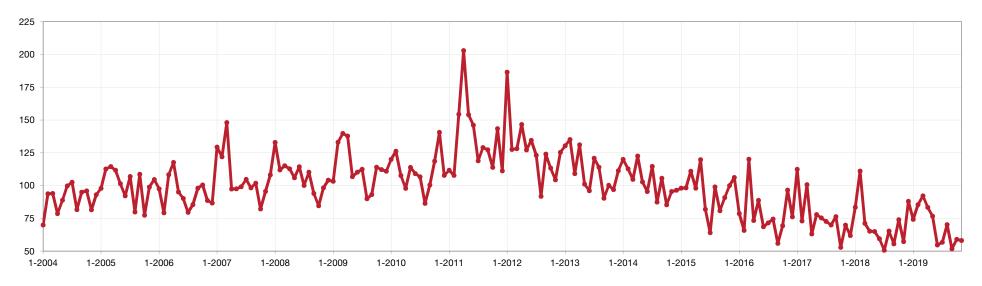

### Housing Affordability Index – Wayne

This index measures housing affordability for the region. For example, an index of 120 means the median household income is 120% of what is necessary to qualify for the median-priced home under prevailing interest rates. A higher number means greater affordability.

November Year to Date 201 198 177 174 172 172 - 14.4% + 1.2% - 22.4% - 10.6% - 2.8% - 9.5% 2017 2018 2019 2017 2018 2019

| Affordability Index |     | Prior Year | Percent Change |
|---------------------|-----|------------|----------------|
| December 2018       | 187 | 201        | -7.0%          |
| January 2019        | 198 | 184        | +7.6%          |
| February 2019       | 187 | 209        | -10.5%         |
| March 2019          | 185 | 188        | -1.6%          |
| April 2019          | 176 | 189        | -6.9%          |
| May 2019            | 166 | 191        | -13.1%         |
| June 2019           | 169 | 174        | -2.9%          |
| July 2019           | 174 | 163        | +6.7%          |
| August 2019         | 164 | 191        | -14.1%         |
| September 2019      | 170 | 193        | -11.9%         |
| October 2019        | 180 | 166        | +8.4%          |
| November 2019       | 172 | 177        | -2.8%          |
| 12-Month Avg        | 177 | 186        | -4.8%          |

#### Historical Housing Affordability Index – Wayne by Month