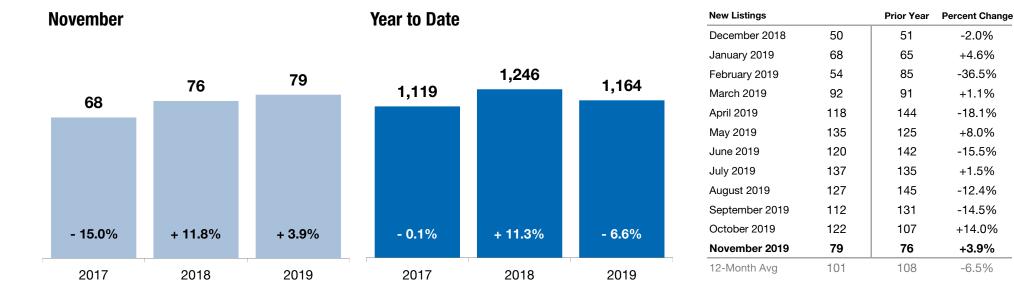

New Listings were up 3.9 percent to 79 in Wayne County and remained flat 0.0 percent to 12 in Holmes County. Pending Sales increased 14.7 percent to 86 in Wayne County and increased 69.2 percent to 22 in Holmes County. Inventory shrank 34.7 percent to 186 units in Wayne County and shrank 35.3 percent to 33 units in Holmes County.

## **New Listings – Wayne**

A count of the properties that have been newly listed on the market in a given month.