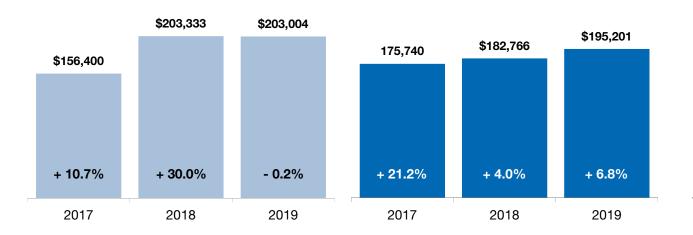

### **Average Sales Price – Holmes**

Average sales price for all closed sales, not accounting for seller concessions, in a given month.

November

#### Year to Date

| Average Sales Price |           | Prior Year | Percent Change |
|---------------------|-----------|------------|----------------|
| December 2018       | \$140,422 | \$145,480  | -3.5%          |
| January 2019        | \$124,400 | \$120,100  | +3.6%          |
| February 2019       | \$129,375 | \$189,307  | -31.7%         |
| March 2019          | \$233,833 | \$183,620  | +27.3%         |
| April 2019          | \$178,045 | \$171,640  | +3.7%          |
| May 2019            | \$222,489 | \$219,193  | +1.5%          |
| June 2019           | \$178,326 | \$153,742  | +16.0%         |
| July 2019           | \$193,800 | \$213,488  | -9.2%          |
| August 2019         | \$149,327 | \$163,050  | -8.4%          |
| September 2019      | \$221,854 | \$169,000  | +31.3%         |
| October 2019        | \$242,100 | \$184,633  | +31.1%         |
| November 2019       | \$203,004 | \$203,333  | -0.2%          |
| 12-Month Avg*       | \$163,604 | \$155,957  | +4.9%          |

### **Market Overview – Holmes County**

Key metrics by report month and for year-to-date (YTD) starting from the first of the year.

| Key Metrics                     | Historical Sparkbars                                                                                                                                                                                                                                                                                                                                                                                                                                                                                                                                                                                                                                                                                                                                                                                                                                                                                                                                                                                                                                                                                                                                                                                                                                                                                                                                                                                                                                                                                                                                                                                                                                                                                                                                                                                                                                                                                                                                                                                                                                                                                    | 11-2018   | 11-2019   | Percent Change | YTD 2018  | YTD 2019  | Percent Change |
|---------------------------------|---------------------------------------------------------------------------------------------------------------------------------------------------------------------------------------------------------------------------------------------------------------------------------------------------------------------------------------------------------------------------------------------------------------------------------------------------------------------------------------------------------------------------------------------------------------------------------------------------------------------------------------------------------------------------------------------------------------------------------------------------------------------------------------------------------------------------------------------------------------------------------------------------------------------------------------------------------------------------------------------------------------------------------------------------------------------------------------------------------------------------------------------------------------------------------------------------------------------------------------------------------------------------------------------------------------------------------------------------------------------------------------------------------------------------------------------------------------------------------------------------------------------------------------------------------------------------------------------------------------------------------------------------------------------------------------------------------------------------------------------------------------------------------------------------------------------------------------------------------------------------------------------------------------------------------------------------------------------------------------------------------------------------------------------------------------------------------------------------------|-----------|-----------|----------------|-----------|-----------|----------------|
| New Listings                    | 11-2016 11-2017 11-2018 11-2019                                                                                                                                                                                                                                                                                                                                                                                                                                                                                                                                                                                                                                                                                                                                                                                                                                                                                                                                                                                                                                                                                                                                                                                                                                                                                                                                                                                                                                                                                                                                                                                                                                                                                                                                                                                                                                                                                                                                                                                                                                                                         | 12        | 12        | 0.0%           | 195       | 199       | + 2.1%         |
| Pending Sales                   | 11-2016 11-2017 11-2018 11-2019                                                                                                                                                                                                                                                                                                                                                                                                                                                                                                                                                                                                                                                                                                                                                                                                                                                                                                                                                                                                                                                                                                                                                                                                                                                                                                                                                                                                                                                                                                                                                                                                                                                                                                                                                                                                                                                                                                                                                                                                                                                                         | 13        | 22        | + 69.2%        | 144       | 172       | + 19.4%        |
| Closed Sales                    | <b>11-2016 11-2017 11-2018 11-2019</b>                                                                                                                                                                                                                                                                                                                                                                                                                                                                                                                                                                                                                                                                                                                                                                                                                                                                                                                                                                                                                                                                                                                                                                                                                                                                                                                                                                                                                                                                                                                                                                                                                                                                                                                                                                                                                                                                                                                                                                                                                                                                  | 15        | 24        | + 60.0%        | 137       | 155       | + 13.1%        |
| Days on Market                  | 11-2016 11-2017 11-2018 11-2019                                                                                                                                                                                                                                                                                                                                                                                                                                                                                                                                                                                                                                                                                                                                                                                                                                                                                                                                                                                                                                                                                                                                                                                                                                                                                                                                                                                                                                                                                                                                                                                                                                                                                                                                                                                                                                                                                                                                                                                                                                                                         | 63        | 67        | + 6.3%         | 79        | 74        | - 6.3%         |
| Median Sales Price              | 11-2016 11-2017 11-2018 11-2019                                                                                                                                                                                                                                                                                                                                                                                                                                                                                                                                                                                                                                                                                                                                                                                                                                                                                                                                                                                                                                                                                                                                                                                                                                                                                                                                                                                                                                                                                                                                                                                                                                                                                                                                                                                                                                                                                                                                                                                                                                                                         | \$162,500 | \$166,000 | + 2.2%         | \$150,000 | \$165,000 | + 10.0%        |
| Average Sales Price             | <b>11-2016</b>                                                                                                                                                                                                                                                                                                                                                                                                                                                                                                                                                                                                                                                                                                                                                                                                                                                                                                                                                                                                                                                                                                                                                                                                                                                                                                                                                                                                                                                                                                                                                                                                                                                                                                                                                                                                                                                                                                                                                                                                                                                                                          | \$203,333 | \$203,004 | - 0.2%         | \$182,766 | \$195,201 | + 6.8%         |
| Pct. of Orig. Price Received    | Image: Constraint of the second sec | 92.7%     | 93.3%     | + 0.6%         | 93.3%     | 92.6%     | - 0.8%         |
| Housing Affordability Index     | <b>11-2016</b>                                                                                                                                                                                                                                                                                                                                                                                                                                                                                                                                                                                                                                                                                                                                                                                                                                                                                                                                                                                                                                                                                                                                                                                                                                                                                                                                                                                                                                                                                                                                                                                                                                                                                                                                                                                                                                                                                                                                                                                                                                                                                          | 145       | 154       | + 6.2%         | 157       | 155       | - 1.3%         |
| Inventory of Homes for Sale     | 11-2016 11-2017 11-2018 11-2019                                                                                                                                                                                                                                                                                                                                                                                                                                                                                                                                                                                                                                                                                                                                                                                                                                                                                                                                                                                                                                                                                                                                                                                                                                                                                                                                                                                                                                                                                                                                                                                                                                                                                                                                                                                                                                                                                                                                                                                                                                                                         | 51        | 33        | - 35.3%        |           |           |                |
| Months Supply of Homes for Sale | 11-2016 11-2017 11-2018 11-2019                                                                                                                                                                                                                                                                                                                                                                                                                                                                                                                                                                                                                                                                                                                                                                                                                                                                                                                                                                                                                                                                                                                                                                                                                                                                                                                                                                                                                                                                                                                                                                                                                                                                                                                                                                                                                                                                                                                                                                                                                                                                         | 4.0       | 2.2       | - 45.0%        |           |           |                |