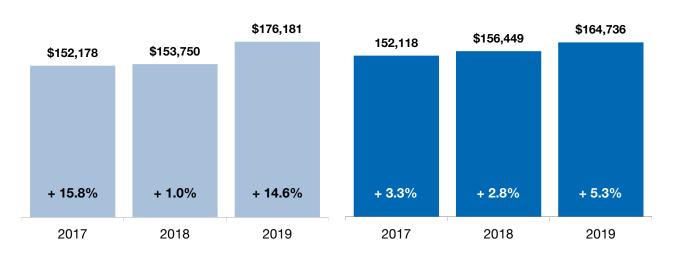

### **Average Sales Price – Wayne**

Average sales price for all closed sales, not accounting for seller concessions, in a given month.

November

#### Year to Date

| Average Sales Price |           | Prior Year | Percent Change |
|---------------------|-----------|------------|----------------|
| December 2018       | \$151,379 | \$150,004  | +0.9%          |
| January 2019        | \$145,541 | \$151,409  | -3.9%          |
| February 2019       | \$142,952 | \$148,072  | -3.5%          |
| March 2019          | \$156,545 | \$154,523  | +1.3%          |
| April 2019          | \$158,855 | \$158,071  | +0.5%          |
| May 2019            | \$177,377 | \$160,963  | +10.2%         |
| June 2019           | \$171,655 | \$177,098  | -3.1%          |
| July 2019           | \$164,331 | \$169,851  | -3.2%          |
| August 2019         | \$178,116 | \$151,676  | +17.4%         |
| September 2019      | \$170,832 | \$142,851  | +19.6%         |
| October 2019        | \$147,868 | \$147,190  | +0.5%          |
| November 2019       | \$176,181 | \$153,750  | +14.6%         |
| 12-Month Avg*       | \$163,604 | \$155,957  | +4.9%          |