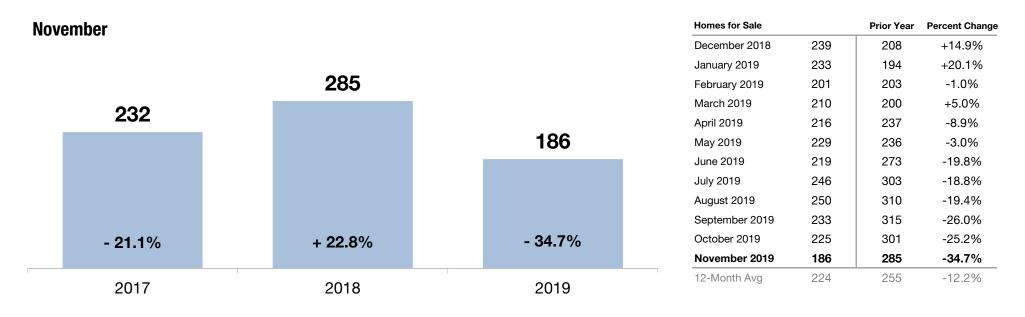

New Listings were up 3.9 percent to 79 in Wayne County and remained flat 0.0 percent to 12 in Holmes County. Pending Sales increased 14.7 percent to 86 in Wayne County and increased 69.2 percent to 22 in Holmes County. Inventory shrank 34.7 percent to 186 units in Wayne County and shrank 35.3 percent to 33 units in Holmes County.

### **Inventory of Homes for Sale – Wayne**

The number of properties available for sale in active status at the end of a given month.

#### Historical Inventory of Homes for Sale – Wayne by Month