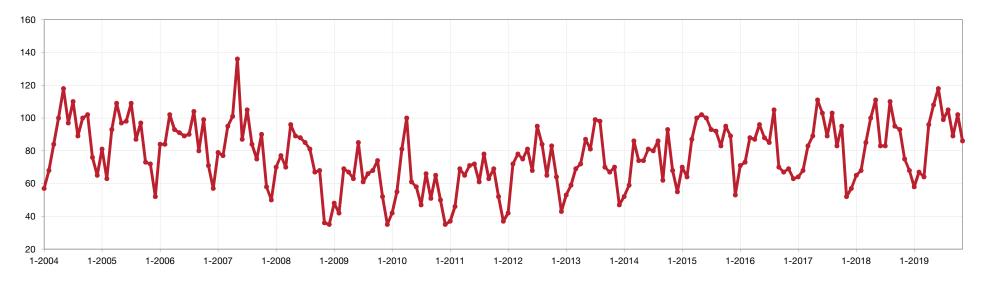

### **Closed Sales – Wayne**

A count of the actual sales that closed in a given month.

#### Historical Closed Sales – Wayne by Month