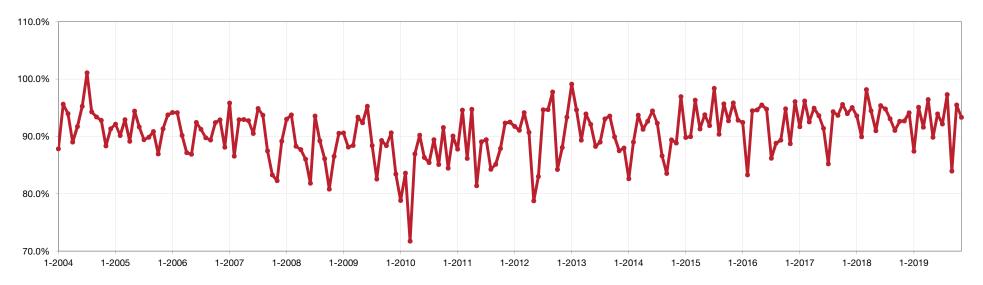

### Housing Affordability Index – Wayne

This index measures housing affordability for the region. For example, an index of 120 means the median household income is 120% of what is necessary to qualify for the median-priced home under prevailing interest rates. A higher number means greater affordability.

November Year to Date 201 198 177 174 172 172 - 14.4% + 1.2% - 22.4% - 10.6% - 2.8% - 9.5% 2017 2018 2019 2017 2018 2019

| Affordability Index |     | Prior Year | Percent Change |
|---------------------|-----|------------|----------------|
| December 2018       | 187 | 201        | -7.0%          |
| January 2019        | 198 | 184        | +7.6%          |
| February 2019       | 187 | 209        | -10.5%         |
| March 2019          | 185 | 188        | -1.6%          |
| April 2019          | 176 | 189        | -6.9%          |
| May 2019            | 166 | 191        | -13.1%         |
| June 2019           | 169 | 174        | -2.9%          |
| July 2019           | 174 | 163        | +6.7%          |
| August 2019         | 164 | 191        | -14.1%         |
| September 2019      | 170 | 193        | -11.9%         |
| October 2019        | 180 | 166        | +8.4%          |
| November 2019       | 172 | 177        | -2.8%          |
| 12-Month Avg        | 177 | 186        | -4.8%          |

#### Historical Housing Affordability Index – Wayne by Month