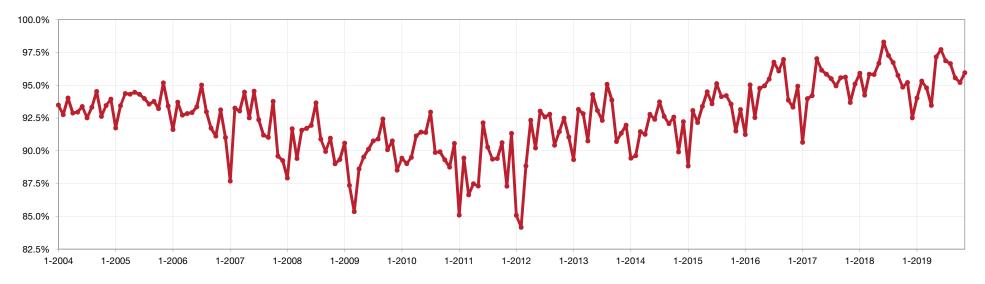

## **Percent of Original List Price Received – Wayne**

Percentage found when dividing a property's sales price by its original list price, then taking the average for all properties sold in a given month, not accounting for seller concessions.

#### Historical Percent of Original List Price Received – Wayne by Month

| Pct. of Orig. Price Re | Pct. of Orig. Price Received |       | Percent Change |
|------------------------|------------------------------|-------|----------------|
| December 2018          | 92.5%                        | 95.1% | -2.7%          |
| January 2019           | 94.0%                        | 95.9% | -2.0%          |
| February 2019          | 95.3%                        | 94.2% | +1.2%          |
| March 2019             | 94.8%                        | 95.8% | -1.0%          |
| April 2019             | 93.5%                        | 95.8% | -2.4%          |
| May 2019               | 97.2%                        | 96.7% | +0.5%          |
| June 2019              | 97.7%                        | 98.3% | -0.6%          |
| July 2019              | 96.9%                        | 97.3% | -0.4%          |
| August 2019            | 96.7%                        | 96.7% | 0.0%           |
| September 2019         | 95.6%                        | 95.8% | -0.2%          |
| October 2019           | 95.2%                        | 94.9% | +0.3%          |
| November 2019          | 96.0%                        | 95.2% | +0.8%          |
| 12-Month Avg*          | 95.6%                        | 96.1% | -0.5%          |

\* Pct. of Orig. Price Received for all properties from December 2018 through November 2019. This is not the average of the individual figures above.