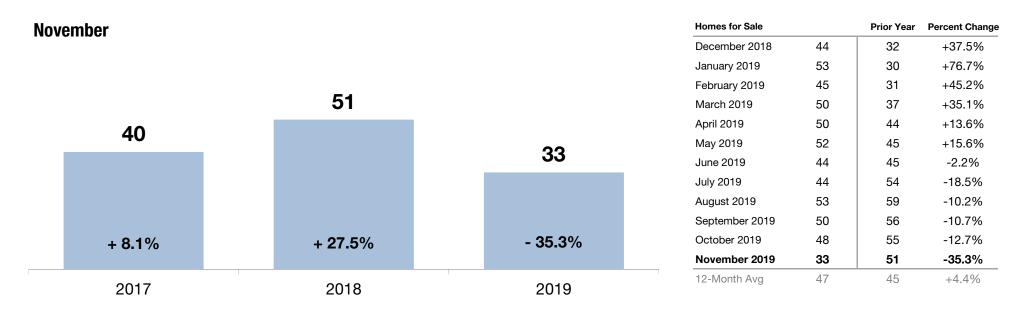

### **Market Overview – Holmes County**

Key metrics by report month and for year-to-date (YTD) starting from the first of the year.

| Key Metrics                     | Historical Sparkbars                                                                                                                                                                                                                                                                                                                                                                                                                                                                                                                                                                                                                                                                                                                                                                                                                                                                                                                                                                                                                                                                                                                                                                                                                                                                                                                                                                                                                                                                                                                                                                                                                                                                                                                                                                                                                                                                                                                                                                                                                                                                                    | 11-2018   | 11-2019   | Percent Change | YTD 2018  | YTD 2019  | Percent Change |
|---------------------------------|---------------------------------------------------------------------------------------------------------------------------------------------------------------------------------------------------------------------------------------------------------------------------------------------------------------------------------------------------------------------------------------------------------------------------------------------------------------------------------------------------------------------------------------------------------------------------------------------------------------------------------------------------------------------------------------------------------------------------------------------------------------------------------------------------------------------------------------------------------------------------------------------------------------------------------------------------------------------------------------------------------------------------------------------------------------------------------------------------------------------------------------------------------------------------------------------------------------------------------------------------------------------------------------------------------------------------------------------------------------------------------------------------------------------------------------------------------------------------------------------------------------------------------------------------------------------------------------------------------------------------------------------------------------------------------------------------------------------------------------------------------------------------------------------------------------------------------------------------------------------------------------------------------------------------------------------------------------------------------------------------------------------------------------------------------------------------------------------------------|-----------|-----------|----------------|-----------|-----------|----------------|
| New Listings                    | 11-2016 11-2017 11-2018 11-2019                                                                                                                                                                                                                                                                                                                                                                                                                                                                                                                                                                                                                                                                                                                                                                                                                                                                                                                                                                                                                                                                                                                                                                                                                                                                                                                                                                                                                                                                                                                                                                                                                                                                                                                                                                                                                                                                                                                                                                                                                                                                         | 12        | 12        | 0.0%           | 195       | 199       | + 2.1%         |
| Pending Sales                   | 11-2016 11-2017 11-2018 11-2019                                                                                                                                                                                                                                                                                                                                                                                                                                                                                                                                                                                                                                                                                                                                                                                                                                                                                                                                                                                                                                                                                                                                                                                                                                                                                                                                                                                                                                                                                                                                                                                                                                                                                                                                                                                                                                                                                                                                                                                                                                                                         | 13        | 22        | + 69.2%        | 144       | 172       | + 19.4%        |
| Closed Sales                    | <b>11-2016 11-2017 11-2018 11-2019</b>                                                                                                                                                                                                                                                                                                                                                                                                                                                                                                                                                                                                                                                                                                                                                                                                                                                                                                                                                                                                                                                                                                                                                                                                                                                                                                                                                                                                                                                                                                                                                                                                                                                                                                                                                                                                                                                                                                                                                                                                                                                                  | 15        | 24        | + 60.0%        | 137       | 155       | + 13.1%        |
| Days on Market                  | 11-2016 11-2017 11-2018 11-2019                                                                                                                                                                                                                                                                                                                                                                                                                                                                                                                                                                                                                                                                                                                                                                                                                                                                                                                                                                                                                                                                                                                                                                                                                                                                                                                                                                                                                                                                                                                                                                                                                                                                                                                                                                                                                                                                                                                                                                                                                                                                         | 63        | 67        | + 6.3%         | 79        | 74        | - 6.3%         |
| Median Sales Price              | 11-2016 11-2017 11-2018 11-2019                                                                                                                                                                                                                                                                                                                                                                                                                                                                                                                                                                                                                                                                                                                                                                                                                                                                                                                                                                                                                                                                                                                                                                                                                                                                                                                                                                                                                                                                                                                                                                                                                                                                                                                                                                                                                                                                                                                                                                                                                                                                         | \$162,500 | \$166,000 | + 2.2%         | \$150,000 | \$165,000 | + 10.0%        |
| Average Sales Price             | <b>11-2016</b>                                                                                                                                                                                                                                                                                                                                                                                                                                                                                                                                                                                                                                                                                                                                                                                                                                                                                                                                                                                                                                                                                                                                                                                                                                                                                                                                                                                                                                                                                                                                                                                                                                                                                                                                                                                                                                                                                                                                                                                                                                                                                          | \$203,333 | \$203,004 | - 0.2%         | \$182,766 | \$195,201 | + 6.8%         |
| Pct. of Orig. Price Received    | Image: Constraint of the second sec | 92.7%     | 93.3%     | + 0.6%         | 93.3%     | 92.6%     | - 0.8%         |
| Housing Affordability Index     | <b>11-2016</b>                                                                                                                                                                                                                                                                                                                                                                                                                                                                                                                                                                                                                                                                                                                                                                                                                                                                                                                                                                                                                                                                                                                                                                                                                                                                                                                                                                                                                                                                                                                                                                                                                                                                                                                                                                                                                                                                                                                                                                                                                                                                                          | 145       | 154       | + 6.2%         | 157       | 155       | - 1.3%         |
| Inventory of Homes for Sale     | 11-2016 11-2017 11-2018 11-2019                                                                                                                                                                                                                                                                                                                                                                                                                                                                                                                                                                                                                                                                                                                                                                                                                                                                                                                                                                                                                                                                                                                                                                                                                                                                                                                                                                                                                                                                                                                                                                                                                                                                                                                                                                                                                                                                                                                                                                                                                                                                         | 51        | 33        | - 35.3%        |           |           |                |
| Months Supply of Homes for Sale | 11-2016 11-2017 11-2018 11-2019                                                                                                                                                                                                                                                                                                                                                                                                                                                                                                                                                                                                                                                                                                                                                                                                                                                                                                                                                                                                                                                                                                                                                                                                                                                                                                                                                                                                                                                                                                                                                                                                                                                                                                                                                                                                                                                                                                                                                                                                                                                                         | 4.0       | 2.2       | - 45.0%        |           |           |                |

### **Inventory of Homes for Sale – Holmes**

The number of properties available for sale in active status at the end of a given month.

#### Historical Inventory of Homes for Sale – Holmes by Month