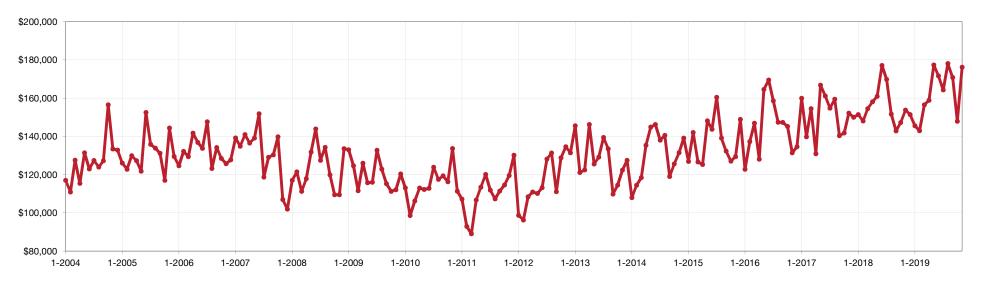

### **Average Sales Price – Wayne**

Average sales price for all closed sales, not accounting for seller concessions, in a given month.

November

#### Year to Date

| Average Sales Price |           | Prior Year | Percent Change |
|---------------------|-----------|------------|----------------|
| December 2018       | \$151,379 | \$150,004  | +0.9%          |
| January 2019        | \$145,541 | \$151,409  | -3.9%          |
| February 2019       | \$142,952 | \$148,072  | -3.5%          |
| March 2019          | \$156,545 | \$154,523  | +1.3%          |
| April 2019          | \$158,855 | \$158,071  | +0.5%          |
| May 2019            | \$177,377 | \$160,963  | +10.2%         |
| June 2019           | \$171,655 | \$177,098  | -3.1%          |
| July 2019           | \$164,331 | \$169,851  | -3.2%          |
| August 2019         | \$178,116 | \$151,676  | +17.4%         |
| September 2019      | \$170,832 | \$142,851  | +19.6%         |
| October 2019        | \$147,868 | \$147,190  | +0.5%          |
| November 2019       | \$176,181 | \$153,750  | +14.6%         |
| 12-Month Avg*       | \$163,604 | \$155,957  | +4.9%          |

\* Average Sales Price for all properties from December 2018 through November 2019. This is not the average of the individual figures above.

#### Historical Average Sales Price – Wayne by Month