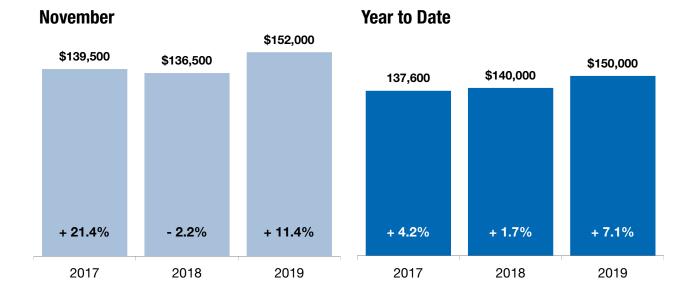

### **Median Sales Price – Wayne**

Point at which half of the sales sold for more and half sold for less, not accounting for seller concessions, in a given month.

| Median Sales Price |           | Prior Year | Percent Change |
|--------------------|-----------|------------|----------------|
| December 2018      | \$139,500 | \$136,000  | +2.6%          |
| January 2019       | \$132,000 | \$143,500  | -8.0%          |
| February 2019      | \$139,900 | \$126,400  | +10.7%         |
| March 2019         | \$141,500 | \$140,000  | +1.1%          |
| April 2019         | \$149,000 | \$136,450  | +9.2%          |
| May 2019           | \$157,500 | \$135,000  | +16.7%         |
| June 2019          | \$155,000 | \$150,000  | +3.3%          |
| July 2019          | \$150,000 | \$160,250  | -6.4%          |
| August 2019        | \$159,500 | \$136,000  | +17.3%         |
| September 2019     | \$153,900 | \$135,000  | +14.0%         |
| October 2019       | \$145,000 | \$142,000  | +2.1%          |
| November 2019      | \$152,000 | \$136,500  | +11.4%         |
| 12-Month Avg*      | \$148,500 | \$140,000  | +6.1%          |

Historical Median Sales Price – Wayne by Month

\* Median Sales Price for all properties from December 2018 through November 2019. This is not the average of the individual figures above.