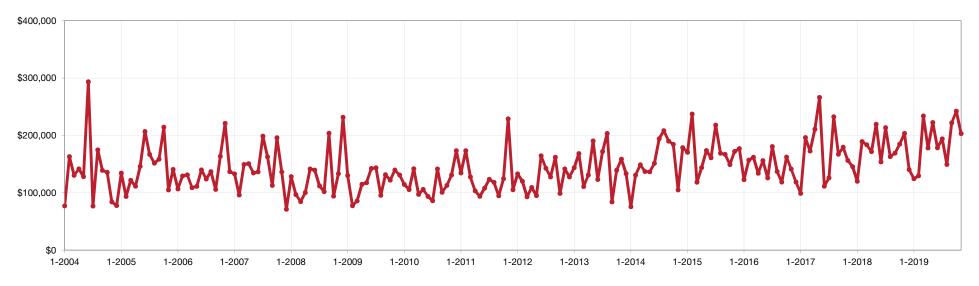

### **Average Sales Price – Holmes**

Average sales price for all closed sales, not accounting for seller concessions, in a given month.

November

#### Year to Date

| Average Sales Price |           | Prior Year | Percent Change |
|---------------------|-----------|------------|----------------|
| December 2018       | \$140,422 | \$145,480  | -3.5%          |
| January 2019        | \$124,400 | \$120,100  | +3.6%          |
| February 2019       | \$129,375 | \$189,307  | -31.7%         |
| March 2019          | \$233,833 | \$183,620  | +27.3%         |
| April 2019          | \$178,045 | \$171,640  | +3.7%          |
| May 2019            | \$222,489 | \$219,193  | +1.5%          |
| June 2019           | \$178,326 | \$153,742  | +16.0%         |
| July 2019           | \$193,800 | \$213,488  | -9.2%          |
| August 2019         | \$149,327 | \$163,050  | -8.4%          |
| September 2019      | \$221,854 | \$169,000  | +31.3%         |
| October 2019        | \$242,100 | \$184,633  | +31.1%         |
| November 2019       | \$203,004 | \$203,333  | -0.2%          |
| 12-Month Avg*       | \$163,604 | \$155,957  | +4.9%          |

#### Historical Average Sales Price – Holmes by Month