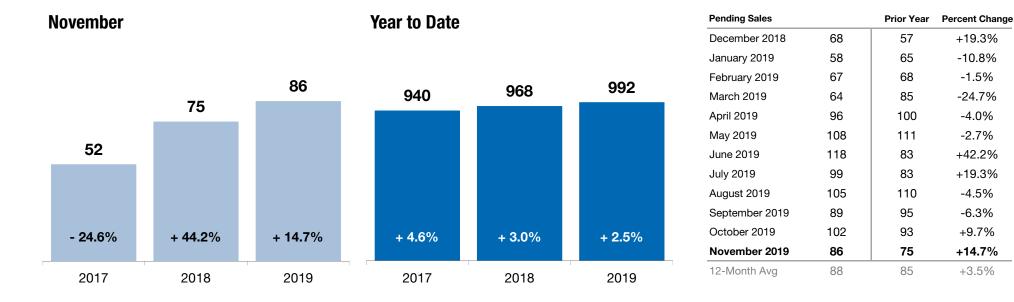

New Listings were up 3.9 percent to 79 in Wayne County and remained flat 0.0 percent to 12 in Holmes County. Pending Sales increased 14.7 percent to 86 in Wayne County and increased 69.2 percent to 22 in Holmes County. Inventory shrank 34.7 percent to 186 units in Wayne County and shrank 35.3 percent to 33 units in Holmes County.

# **Pending Sales – Wayne**

A count of the properties on which offers have been accepted in a given month.