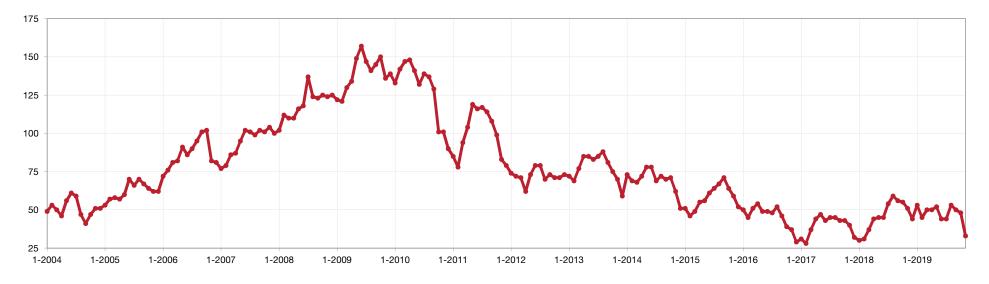

### **Inventory of Homes for Sale – Wayne**

The number of properties available for sale in active status at the end of a given month.

#### Historical Inventory of Homes for Sale – Wayne by Month