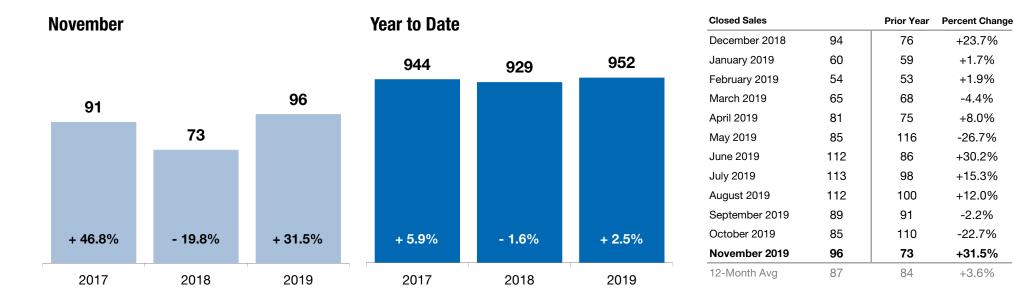

### **Closed Sales – Wayne**

A count of the actual sales that closed in a given month.

#### Historical Closed Sales – Wayne by Month

### **Market Overview – Wayne County**

Key metrics by report month and for year-to-date (YTD) starting from the first of the year.

| Key Metrics                     | Historical Sparkbars                                                                                                                                                                                                                                                                                                                                                                                                                                                                                                                                                                                                                                                                                                                                                                                                                                                                                                                                                                                                                                         | 11-2018   | 11-2019   | Percent Change | YTD 2018  | YTD 2019  | Percent Change |
|---------------------------------|--------------------------------------------------------------------------------------------------------------------------------------------------------------------------------------------------------------------------------------------------------------------------------------------------------------------------------------------------------------------------------------------------------------------------------------------------------------------------------------------------------------------------------------------------------------------------------------------------------------------------------------------------------------------------------------------------------------------------------------------------------------------------------------------------------------------------------------------------------------------------------------------------------------------------------------------------------------------------------------------------------------------------------------------------------------|-----------|-----------|----------------|-----------|-----------|----------------|
| New Listings                    | 11-2016 11-2017 11-2018 11-2019                                                                                                                                                                                                                                                                                                                                                                                                                                                                                                                                                                                                                                                                                                                                                                                                                                                                                                                                                                                                                              | 76        | 79        | + 3.9%         | 1,246     | 1,164     | - 6.6%         |
| Pending Sales                   | 11-2016 11-2017 11-2018 11-2019                                                                                                                                                                                                                                                                                                                                                                                                                                                                                                                                                                                                                                                                                                                                                                                                                                                                                                                                                                                                                              | 75        | 86        | + 14.7%        | 968       | 992       | + 2.5%         |
| Closed Sales                    | 11-2016 11-2017 11-2018 11-2019                                                                                                                                                                                                                                                                                                                                                                                                                                                                                                                                                                                                                                                                                                                                                                                                                                                                                                                                                                                                                              | 73        | 96        | + 31.5%        | 929       | 952       | + 2.5%         |
| Days on Market Until Sale       | 11-2016 11-2017 11-2018 11-2019                                                                                                                                                                                                                                                                                                                                                                                                                                                                                                                                                                                                                                                                                                                                                                                                                                                                                                                                                                                                                              | 57        | 58        | + 1.8%         | 67        | 67        | 0.0%           |
| Median Sales Price              | 11-2016 11-2017 11-2018 11-2019                                                                                                                                                                                                                                                                                                                                                                                                                                                                                                                                                                                                                                                                                                                                                                                                                                                                                                                                                                                                                              | \$136,500 | \$152,000 | + 11.4%        | \$140,000 | \$150,000 | + 7.1%         |
| Average Sales Price             | 11-2016 11-2017 11-2018 11-2019                                                                                                                                                                                                                                                                                                                                                                                                                                                                                                                                                                                                                                                                                                                                                                                                                                                                                                                                                                                                                              | \$153,750 | \$176,181 | + 14.6%        | \$156,449 | \$164,736 | + 5.3%         |
| Pct. of Orig. Price Received    | 11-2016 11-2017 11-2018 11-2019                                                                                                                                                                                                                                                                                                                                                                                                                                                                                                                                                                                                                                                                                                                                                                                                                                                                                                                                                                                                                              | 95.2%     | 96.0%     | + 0.8%         | 96.2%     | 95.9%     | - 0.3%         |
| Housing Affordability Index     | Image: Non-State Image: Non-State< | 177       | 172       | - 2.8%         | 172       | 174       | + 1.2%         |
| Inventory of Homes for Sale     | 11-2016 11-2017 11-2018 11-2019                                                                                                                                                                                                                                                                                                                                                                                                                                                                                                                                                                                                                                                                                                                                                                                                                                                                                                                                                                                                                              | 285       | 186       | - 34.7%        |           |           |                |
| Months Supply of Homes for Sale | 11-2016 11-2017 11-2018 11-2019                                                                                                                                                                                                                                                                                                                                                                                                                                                                                                                                                                                                                                                                                                                                                                                                                                                                                                                                                                                                                              | 3.3       | 2.1       | - 36.4%        |           |           |                |