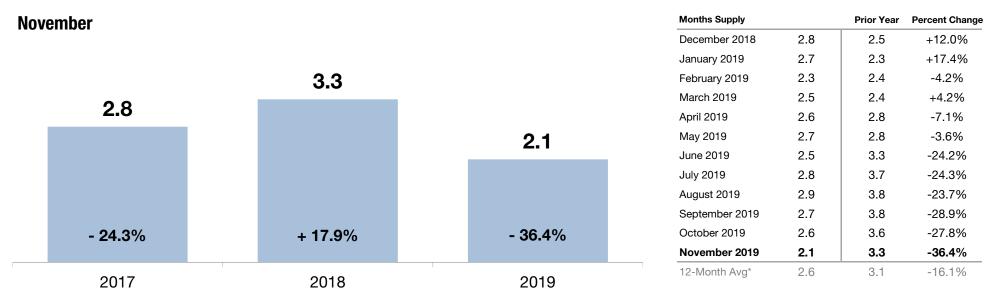

Median Sales Price was up 11.4 percent to \$152,000 in Wayne County and up 2.2 percent to \$166,000 in Holmes County. Days on Market increased 1.8 percent to 58 days in Wayne County and increased 6.3 percent to 67 days in Holmes County. Months Supply of Homes for Sale was down 36.4 percent to 2.1 months in Wayne County and was down 45.0 percent to 2.2 months in Holmes County.

### **Months Supply of Homes for Sale – Wayne**

The inventory of homes for sale at the end of a given month, divided by the average monthly pending sales from the last 12 months.

#### Historical Months Supply of Homes for Sale – Wayne by Month

\* Months Supply for all properties from December 2018 through November 2019. This is not the average of the individual figures above.