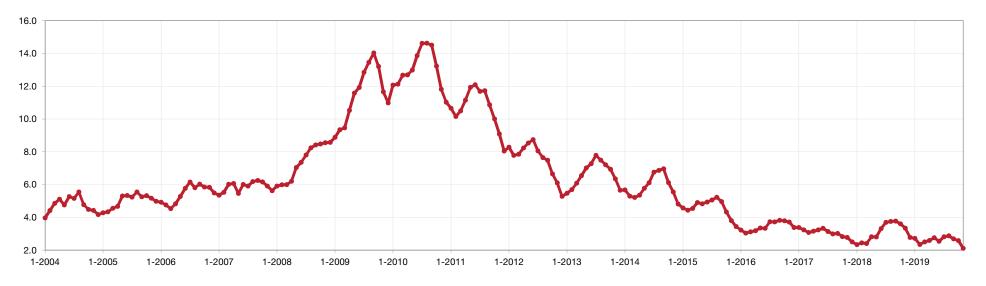

### **Months Supply of Homes for Sale – Wayne**

The inventory of homes for sale at the end of a given month, divided by the average monthly pending sales from the last 12 months.

#### Historical Months Supply of Homes for Sale – Wayne by Month

\* Months Supply for all properties from December 2018 through November 2019. This is not the average of the individual figures above.