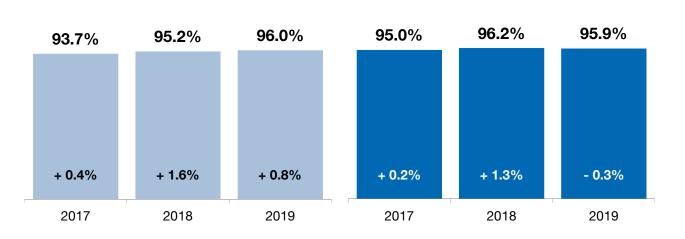

## **Percent of Original List Price Received – Wayne**

Percentage found when dividing a property's sales price by its original list price, then taking the average for all properties sold in a given month, not accounting for seller concessions.

November

#### Year to Date

#### Historical Percent of Original List Price Received – Wayne by Month

| Pct. of Orig. Price Re | Pct. of Orig. Price Received |       | Percent Change |
|------------------------|------------------------------|-------|----------------|
| December 2018          | 92.5%                        | 95.1% | -2.7%          |
| January 2019           | 94.0%                        | 95.9% | -2.0%          |
| February 2019          | 95.3%                        | 94.2% | +1.2%          |
| March 2019             | 94.8%                        | 95.8% | -1.0%          |
| April 2019             | 93.5%                        | 95.8% | -2.4%          |
| May 2019               | 97.2%                        | 96.7% | +0.5%          |
| June 2019              | 97.7%                        | 98.3% | -0.6%          |
| July 2019              | 96.9%                        | 97.3% | -0.4%          |
| August 2019            | 96.7%                        | 96.7% | 0.0%           |
| September 2019         | 95.6%                        | 95.8% | -0.2%          |
| October 2019           | 95.2%                        | 94.9% | +0.3%          |
| November 2019          | 96.0%                        | 95.2% | +0.8%          |
| 12-Month Avg*          | 95.6%                        | 96.1% | -0.5%          |