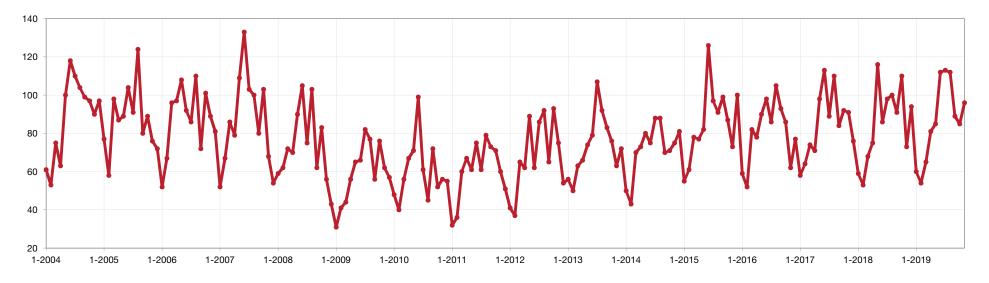

### **Closed Sales – Holmes**

A count of the actual sales that closed in a given month.

#### **Historical Closed Sales – Holmes by Month**

Current as of December 13, 2019. All data from Yes MLS, Inc. Provided by the Wayne-Holmes Association of REALTORS®. Report © 2019 ShowingTime. | 16