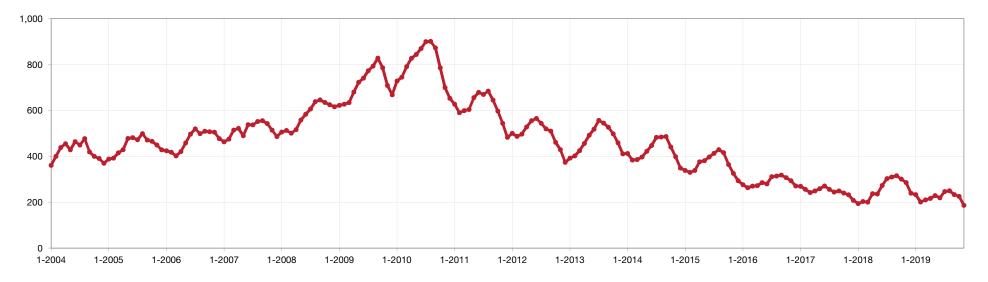

### **Inventory of Homes for Sale – Wayne**

The number of properties available for sale in active status at the end of a given month.

#### Historical Inventory of Homes for Sale – Wayne by Month