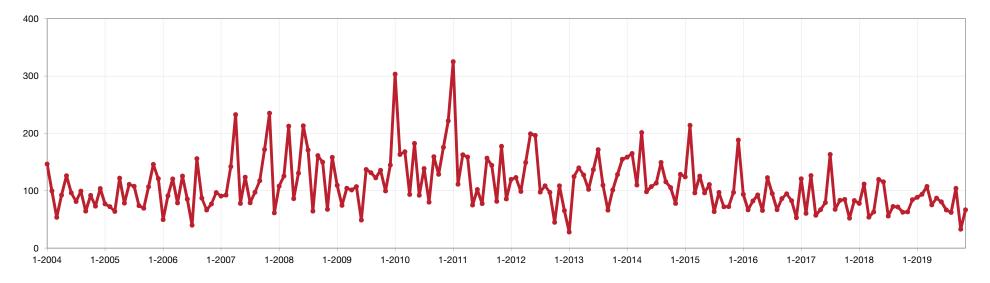

### **Inventory of Homes for Sale – Holmes**

The number of properties available for sale in active status at the end of a given month.