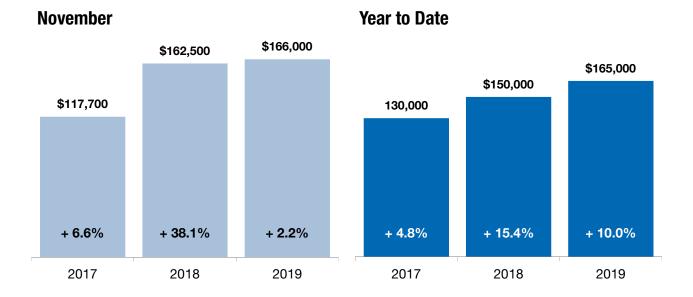

### **Median Sales Price – Holmes**

Point at which half of the sales sold for more and half sold for less, not accounting for seller concessions, in a given month.

| Median Sales Price |           | Prior Year | Percent Change |
|--------------------|-----------|------------|----------------|
| December 2018      | \$169,500 | \$137,200  | +23.5%         |
| January 2019       | \$130,000 | \$94,000   | +38.3%         |
| February 2019      | \$127,500 | \$202,500  | -37.0%         |
| March 2019         | \$230,000 | \$128,000  | +79.7%         |
| April 2019         | \$155,000 | \$189,000  | -18.0%         |
| May 2019           | \$160,000 | \$191,000  | -16.2%         |
| June 2019          | \$187,500 | \$124,750  | +50.3%         |
| July 2019          | \$192,000 | \$156,700  | +22.5%         |
| August 2019        | \$148,000 | \$131,000  | +13.0%         |
| September 2019     | \$167,500 | \$142,500  | +17.5%         |
| October 2019       | \$209,350 | \$167,500  | +25.0%         |
| November 2019      | \$166,000 | \$162,500  | +2.2%          |
| 12-Month Avg*      | \$148,500 | \$140,000  | +6.1%          |

### **Market Overview – Holmes County**

Key metrics by report month and for year-to-date (YTD) starting from the first of the year.

| Key Metrics                     | Historical Sparkbars                                                                                                                                                                                                                                                                                                                                                                                                                                                                                                                                                                                                                                                                                                                                                                                                                                                                                                                                                                                                                                                                                                                                                                                                                                                                                                                                                                                                                                                                                                                                                                                                                                                                                                                                                                                                                                                                                                                                                                                                                                                                                    | 11-2018   | 11-2019   | Percent Change | YTD 2018  | YTD 2019  | Percent Change |
|---------------------------------|---------------------------------------------------------------------------------------------------------------------------------------------------------------------------------------------------------------------------------------------------------------------------------------------------------------------------------------------------------------------------------------------------------------------------------------------------------------------------------------------------------------------------------------------------------------------------------------------------------------------------------------------------------------------------------------------------------------------------------------------------------------------------------------------------------------------------------------------------------------------------------------------------------------------------------------------------------------------------------------------------------------------------------------------------------------------------------------------------------------------------------------------------------------------------------------------------------------------------------------------------------------------------------------------------------------------------------------------------------------------------------------------------------------------------------------------------------------------------------------------------------------------------------------------------------------------------------------------------------------------------------------------------------------------------------------------------------------------------------------------------------------------------------------------------------------------------------------------------------------------------------------------------------------------------------------------------------------------------------------------------------------------------------------------------------------------------------------------------------|-----------|-----------|----------------|-----------|-----------|----------------|
| New Listings                    | 11-2016 11-2017 11-2018 11-2019                                                                                                                                                                                                                                                                                                                                                                                                                                                                                                                                                                                                                                                                                                                                                                                                                                                                                                                                                                                                                                                                                                                                                                                                                                                                                                                                                                                                                                                                                                                                                                                                                                                                                                                                                                                                                                                                                                                                                                                                                                                                         | 12        | 12        | 0.0%           | 195       | 199       | + 2.1%         |
| Pending Sales                   | 11-2016 11-2017 11-2018 11-2019                                                                                                                                                                                                                                                                                                                                                                                                                                                                                                                                                                                                                                                                                                                                                                                                                                                                                                                                                                                                                                                                                                                                                                                                                                                                                                                                                                                                                                                                                                                                                                                                                                                                                                                                                                                                                                                                                                                                                                                                                                                                         | 13        | 22        | + 69.2%        | 144       | 172       | + 19.4%        |
| Closed Sales                    | <b>11-2016 11-2017 11-2018 11-2019</b>                                                                                                                                                                                                                                                                                                                                                                                                                                                                                                                                                                                                                                                                                                                                                                                                                                                                                                                                                                                                                                                                                                                                                                                                                                                                                                                                                                                                                                                                                                                                                                                                                                                                                                                                                                                                                                                                                                                                                                                                                                                                  | 15        | 24        | + 60.0%        | 137       | 155       | + 13.1%        |
| Days on Market                  | 11-2016 11-2017 11-2018 11-2019                                                                                                                                                                                                                                                                                                                                                                                                                                                                                                                                                                                                                                                                                                                                                                                                                                                                                                                                                                                                                                                                                                                                                                                                                                                                                                                                                                                                                                                                                                                                                                                                                                                                                                                                                                                                                                                                                                                                                                                                                                                                         | 63        | 67        | + 6.3%         | 79        | 74        | - 6.3%         |
| Median Sales Price              | 11-2016 11-2017 11-2018 11-2019                                                                                                                                                                                                                                                                                                                                                                                                                                                                                                                                                                                                                                                                                                                                                                                                                                                                                                                                                                                                                                                                                                                                                                                                                                                                                                                                                                                                                                                                                                                                                                                                                                                                                                                                                                                                                                                                                                                                                                                                                                                                         | \$162,500 | \$166,000 | + 2.2%         | \$150,000 | \$165,000 | + 10.0%        |
| Average Sales Price             | <b>11-2016</b>                                                                                                                                                                                                                                                                                                                                                                                                                                                                                                                                                                                                                                                                                                                                                                                                                                                                                                                                                                                                                                                                                                                                                                                                                                                                                                                                                                                                                                                                                                                                                                                                                                                                                                                                                                                                                                                                                                                                                                                                                                                                                          | \$203,333 | \$203,004 | - 0.2%         | \$182,766 | \$195,201 | + 6.8%         |
| Pct. of Orig. Price Received    | Image: Constraint of the second sec | 92.7%     | 93.3%     | + 0.6%         | 93.3%     | 92.6%     | - 0.8%         |
| Housing Affordability Index     | <b>11-2016</b>                                                                                                                                                                                                                                                                                                                                                                                                                                                                                                                                                                                                                                                                                                                                                                                                                                                                                                                                                                                                                                                                                                                                                                                                                                                                                                                                                                                                                                                                                                                                                                                                                                                                                                                                                                                                                                                                                                                                                                                                                                                                                          | 145       | 154       | + 6.2%         | 157       | 155       | - 1.3%         |
| Inventory of Homes for Sale     | 11-2016 11-2017 11-2018 11-2019                                                                                                                                                                                                                                                                                                                                                                                                                                                                                                                                                                                                                                                                                                                                                                                                                                                                                                                                                                                                                                                                                                                                                                                                                                                                                                                                                                                                                                                                                                                                                                                                                                                                                                                                                                                                                                                                                                                                                                                                                                                                         | 51        | 33        | - 35.3%        |           |           |                |
| Months Supply of Homes for Sale | 11-2016 11-2017 11-2018 11-2019                                                                                                                                                                                                                                                                                                                                                                                                                                                                                                                                                                                                                                                                                                                                                                                                                                                                                                                                                                                                                                                                                                                                                                                                                                                                                                                                                                                                                                                                                                                                                                                                                                                                                                                                                                                                                                                                                                                                                                                                                                                                         | 4.0       | 2.2       | - 45.0%        |           |           |                |