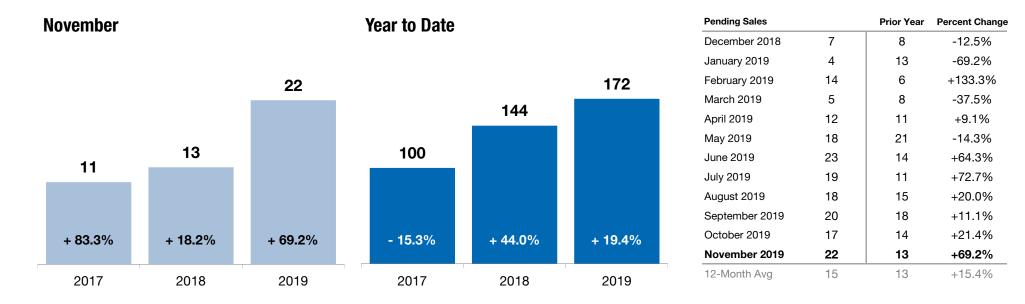

# **Pending Sales – Wayne**

A count of the properties on which offers have been accepted in a given month.

#### Historical Pending Sales – Wayne by Month

Current as of December 13, 2019. All data from Yes MLS, Inc. Provided by the Wayne-Holmes Association of REALTORS®. Report © 2019 ShowingTime. | 4

### **Market Overview – Holmes County**

Key metrics by report month and for year-to-date (YTD) starting from the first of the year.

| Key Metrics                     | Historical Sparkbars                                                                                                                                                                                                                                                                                                                                                                                                                                                                                                                                                                                                                                                                                                                                                                                                                                                                                                                                                                                                                                                                                                                                                                                                                                                                                                                                                                                                                                                                                                                                                                                                                                                                                                                                                                                                                                                                                                                                                                                                                                                                                    | 11-2018   | 11-2019   | Percent Change | YTD 2018  | YTD 2019  | Percent Change |
|---------------------------------|---------------------------------------------------------------------------------------------------------------------------------------------------------------------------------------------------------------------------------------------------------------------------------------------------------------------------------------------------------------------------------------------------------------------------------------------------------------------------------------------------------------------------------------------------------------------------------------------------------------------------------------------------------------------------------------------------------------------------------------------------------------------------------------------------------------------------------------------------------------------------------------------------------------------------------------------------------------------------------------------------------------------------------------------------------------------------------------------------------------------------------------------------------------------------------------------------------------------------------------------------------------------------------------------------------------------------------------------------------------------------------------------------------------------------------------------------------------------------------------------------------------------------------------------------------------------------------------------------------------------------------------------------------------------------------------------------------------------------------------------------------------------------------------------------------------------------------------------------------------------------------------------------------------------------------------------------------------------------------------------------------------------------------------------------------------------------------------------------------|-----------|-----------|----------------|-----------|-----------|----------------|
| New Listings                    | 11-2016 11-2017 11-2018 11-2019                                                                                                                                                                                                                                                                                                                                                                                                                                                                                                                                                                                                                                                                                                                                                                                                                                                                                                                                                                                                                                                                                                                                                                                                                                                                                                                                                                                                                                                                                                                                                                                                                                                                                                                                                                                                                                                                                                                                                                                                                                                                         | 12        | 12        | 0.0%           | 195       | 199       | + 2.1%         |
| Pending Sales                   | 11-2016 11-2017 11-2018 11-2019                                                                                                                                                                                                                                                                                                                                                                                                                                                                                                                                                                                                                                                                                                                                                                                                                                                                                                                                                                                                                                                                                                                                                                                                                                                                                                                                                                                                                                                                                                                                                                                                                                                                                                                                                                                                                                                                                                                                                                                                                                                                         | 13        | 22        | + 69.2%        | 144       | 172       | + 19.4%        |
| Closed Sales                    | <b>11-2016 11-2017 11-2018 11-2019</b>                                                                                                                                                                                                                                                                                                                                                                                                                                                                                                                                                                                                                                                                                                                                                                                                                                                                                                                                                                                                                                                                                                                                                                                                                                                                                                                                                                                                                                                                                                                                                                                                                                                                                                                                                                                                                                                                                                                                                                                                                                                                  | 15        | 24        | + 60.0%        | 137       | 155       | + 13.1%        |
| Days on Market                  | 11-2016 11-2017 11-2018 11-2019                                                                                                                                                                                                                                                                                                                                                                                                                                                                                                                                                                                                                                                                                                                                                                                                                                                                                                                                                                                                                                                                                                                                                                                                                                                                                                                                                                                                                                                                                                                                                                                                                                                                                                                                                                                                                                                                                                                                                                                                                                                                         | 63        | 67        | + 6.3%         | 79        | 74        | - 6.3%         |
| Median Sales Price              | 11-2016 11-2017 11-2018 11-2019                                                                                                                                                                                                                                                                                                                                                                                                                                                                                                                                                                                                                                                                                                                                                                                                                                                                                                                                                                                                                                                                                                                                                                                                                                                                                                                                                                                                                                                                                                                                                                                                                                                                                                                                                                                                                                                                                                                                                                                                                                                                         | \$162,500 | \$166,000 | + 2.2%         | \$150,000 | \$165,000 | + 10.0%        |
| Average Sales Price             | <b>11-2016</b>                                                                                                                                                                                                                                                                                                                                                                                                                                                                                                                                                                                                                                                                                                                                                                                                                                                                                                                                                                                                                                                                                                                                                                                                                                                                                                                                                                                                                                                                                                                                                                                                                                                                                                                                                                                                                                                                                                                                                                                                                                                                                          | \$203,333 | \$203,004 | - 0.2%         | \$182,766 | \$195,201 | + 6.8%         |
| Pct. of Orig. Price Received    | Image: Constraint of the second sec | 92.7%     | 93.3%     | + 0.6%         | 93.3%     | 92.6%     | - 0.8%         |
| Housing Affordability Index     | <b>11-2016</b>                                                                                                                                                                                                                                                                                                                                                                                                                                                                                                                                                                                                                                                                                                                                                                                                                                                                                                                                                                                                                                                                                                                                                                                                                                                                                                                                                                                                                                                                                                                                                                                                                                                                                                                                                                                                                                                                                                                                                                                                                                                                                          | 145       | 154       | + 6.2%         | 157       | 155       | - 1.3%         |
| Inventory of Homes for Sale     | 11-2016 11-2017 11-2018 11-2019                                                                                                                                                                                                                                                                                                                                                                                                                                                                                                                                                                                                                                                                                                                                                                                                                                                                                                                                                                                                                                                                                                                                                                                                                                                                                                                                                                                                                                                                                                                                                                                                                                                                                                                                                                                                                                                                                                                                                                                                                                                                         | 51        | 33        | - 35.3%        |           |           |                |
| Months Supply of Homes for Sale | 11-2016 11-2017 11-2018 11-2019                                                                                                                                                                                                                                                                                                                                                                                                                                                                                                                                                                                                                                                                                                                                                                                                                                                                                                                                                                                                                                                                                                                                                                                                                                                                                                                                                                                                                                                                                                                                                                                                                                                                                                                                                                                                                                                                                                                                                                                                                                                                         | 4.0       | 2.2       | - 45.0%        |           |           |                |