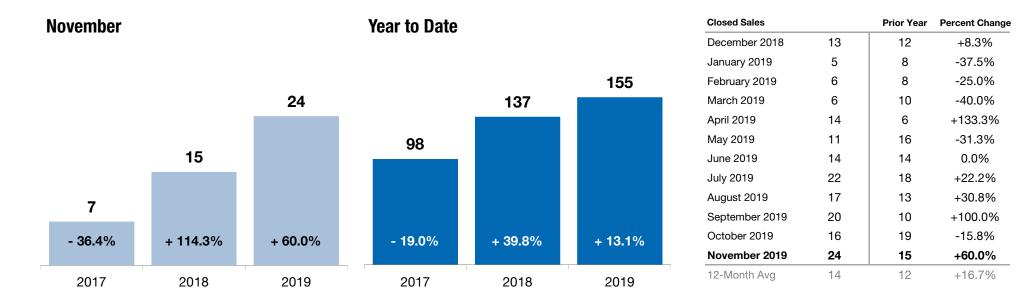

### **Market Overview – Holmes County**

Key metrics by report month and for year-to-date (YTD) starting from the first of the year.

| Key Metrics                     | Historical Sparkbars                                                                                                                                                                                                                                                                                                                                                                                                                                                                                                                                                                                                                                                                                                                                                                                                                                                                                                                                                                                                                                                                                                                                                                                                                                                                                                                                                                                                                                                                                                                                                                                                                                                                                                                                                                                                                                                                                                                                                                                                                                                                                    | 11-2018   | 11-2019   | Percent Change | YTD 2018  | YTD 2019  | Percent Change |
|---------------------------------|---------------------------------------------------------------------------------------------------------------------------------------------------------------------------------------------------------------------------------------------------------------------------------------------------------------------------------------------------------------------------------------------------------------------------------------------------------------------------------------------------------------------------------------------------------------------------------------------------------------------------------------------------------------------------------------------------------------------------------------------------------------------------------------------------------------------------------------------------------------------------------------------------------------------------------------------------------------------------------------------------------------------------------------------------------------------------------------------------------------------------------------------------------------------------------------------------------------------------------------------------------------------------------------------------------------------------------------------------------------------------------------------------------------------------------------------------------------------------------------------------------------------------------------------------------------------------------------------------------------------------------------------------------------------------------------------------------------------------------------------------------------------------------------------------------------------------------------------------------------------------------------------------------------------------------------------------------------------------------------------------------------------------------------------------------------------------------------------------------|-----------|-----------|----------------|-----------|-----------|----------------|
| New Listings                    | 11-2016 11-2017 11-2018 11-2019                                                                                                                                                                                                                                                                                                                                                                                                                                                                                                                                                                                                                                                                                                                                                                                                                                                                                                                                                                                                                                                                                                                                                                                                                                                                                                                                                                                                                                                                                                                                                                                                                                                                                                                                                                                                                                                                                                                                                                                                                                                                         | 12        | 12        | 0.0%           | 195       | 199       | + 2.1%         |
| Pending Sales                   | 11-2016 11-2017 11-2018 11-2019                                                                                                                                                                                                                                                                                                                                                                                                                                                                                                                                                                                                                                                                                                                                                                                                                                                                                                                                                                                                                                                                                                                                                                                                                                                                                                                                                                                                                                                                                                                                                                                                                                                                                                                                                                                                                                                                                                                                                                                                                                                                         | 13        | 22        | + 69.2%        | 144       | 172       | + 19.4%        |
| Closed Sales                    | <b>11-2016 11-2017 11-2018 11-2019</b>                                                                                                                                                                                                                                                                                                                                                                                                                                                                                                                                                                                                                                                                                                                                                                                                                                                                                                                                                                                                                                                                                                                                                                                                                                                                                                                                                                                                                                                                                                                                                                                                                                                                                                                                                                                                                                                                                                                                                                                                                                                                  | 15        | 24        | + 60.0%        | 137       | 155       | + 13.1%        |
| Days on Market                  | 11-2016 11-2017 11-2018 11-2019                                                                                                                                                                                                                                                                                                                                                                                                                                                                                                                                                                                                                                                                                                                                                                                                                                                                                                                                                                                                                                                                                                                                                                                                                                                                                                                                                                                                                                                                                                                                                                                                                                                                                                                                                                                                                                                                                                                                                                                                                                                                         | 63        | 67        | + 6.3%         | 79        | 74        | - 6.3%         |
| Median Sales Price              | 11-2016 11-2017 11-2018 11-2019                                                                                                                                                                                                                                                                                                                                                                                                                                                                                                                                                                                                                                                                                                                                                                                                                                                                                                                                                                                                                                                                                                                                                                                                                                                                                                                                                                                                                                                                                                                                                                                                                                                                                                                                                                                                                                                                                                                                                                                                                                                                         | \$162,500 | \$166,000 | + 2.2%         | \$150,000 | \$165,000 | + 10.0%        |
| Average Sales Price             | <b>11-2016</b>                                                                                                                                                                                                                                                                                                                                                                                                                                                                                                                                                                                                                                                                                                                                                                                                                                                                                                                                                                                                                                                                                                                                                                                                                                                                                                                                                                                                                                                                                                                                                                                                                                                                                                                                                                                                                                                                                                                                                                                                                                                                                          | \$203,333 | \$203,004 | - 0.2%         | \$182,766 | \$195,201 | + 6.8%         |
| Pct. of Orig. Price Received    | Image: Constraint of the second sec | 92.7%     | 93.3%     | + 0.6%         | 93.3%     | 92.6%     | - 0.8%         |
| Housing Affordability Index     | <b>11-2016</b>                                                                                                                                                                                                                                                                                                                                                                                                                                                                                                                                                                                                                                                                                                                                                                                                                                                                                                                                                                                                                                                                                                                                                                                                                                                                                                                                                                                                                                                                                                                                                                                                                                                                                                                                                                                                                                                                                                                                                                                                                                                                                          | 145       | 154       | + 6.2%         | 157       | 155       | - 1.3%         |
| Inventory of Homes for Sale     | 11-2016 11-2017 11-2018 11-2019                                                                                                                                                                                                                                                                                                                                                                                                                                                                                                                                                                                                                                                                                                                                                                                                                                                                                                                                                                                                                                                                                                                                                                                                                                                                                                                                                                                                                                                                                                                                                                                                                                                                                                                                                                                                                                                                                                                                                                                                                                                                         | 51        | 33        | - 35.3%        |           |           |                |
| Months Supply of Homes for Sale | 11-2016 11-2017 11-2018 11-2019                                                                                                                                                                                                                                                                                                                                                                                                                                                                                                                                                                                                                                                                                                                                                                                                                                                                                                                                                                                                                                                                                                                                                                                                                                                                                                                                                                                                                                                                                                                                                                                                                                                                                                                                                                                                                                                                                                                                                                                                                                                                         | 4.0       | 2.2       | - 45.0%        |           |           |                |

### **Closed Sales – Holmes**

A count of the actual sales that closed in a given month.