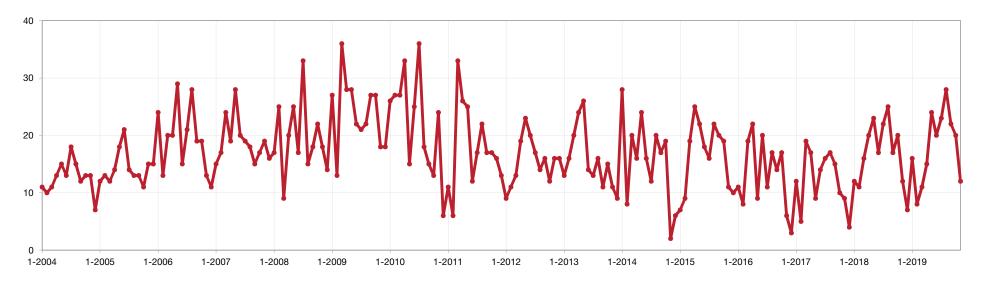

### **New Listings – Holmes**

A count of the properties that have been newly listed on the market in a given month.

#### Historical New Listings – Holmes by Month