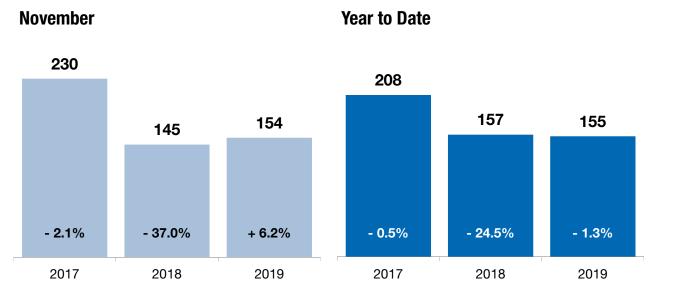

### **Market Overview – Holmes County**

Key metrics by report month and for year-to-date (YTD) starting from the first of the year.

| Key Metrics                     | Historical Sparkbars                                                                                                                                                                                                                                                                                                                                                                                                                                                                                                                                                                                                                                                                                                                                                                                                                                                                                                                                                                                                                                                                                                                                                                                                                                                                                                                                                                                                                                                                                                                                                                                                                                                                                                                                                                                                                                                                                                                                                                                                                                                                                    | 11-2018   | 11-2019   | Percent Change | YTD 2018  | YTD 2019  | Percent Change |
|---------------------------------|---------------------------------------------------------------------------------------------------------------------------------------------------------------------------------------------------------------------------------------------------------------------------------------------------------------------------------------------------------------------------------------------------------------------------------------------------------------------------------------------------------------------------------------------------------------------------------------------------------------------------------------------------------------------------------------------------------------------------------------------------------------------------------------------------------------------------------------------------------------------------------------------------------------------------------------------------------------------------------------------------------------------------------------------------------------------------------------------------------------------------------------------------------------------------------------------------------------------------------------------------------------------------------------------------------------------------------------------------------------------------------------------------------------------------------------------------------------------------------------------------------------------------------------------------------------------------------------------------------------------------------------------------------------------------------------------------------------------------------------------------------------------------------------------------------------------------------------------------------------------------------------------------------------------------------------------------------------------------------------------------------------------------------------------------------------------------------------------------------|-----------|-----------|----------------|-----------|-----------|----------------|
| New Listings                    | 11-2016 11-2017 11-2018 11-2019                                                                                                                                                                                                                                                                                                                                                                                                                                                                                                                                                                                                                                                                                                                                                                                                                                                                                                                                                                                                                                                                                                                                                                                                                                                                                                                                                                                                                                                                                                                                                                                                                                                                                                                                                                                                                                                                                                                                                                                                                                                                         | 12        | 12        | 0.0%           | 195       | 199       | + 2.1%         |
| Pending Sales                   | 11-2016 11-2017 11-2018 11-2019                                                                                                                                                                                                                                                                                                                                                                                                                                                                                                                                                                                                                                                                                                                                                                                                                                                                                                                                                                                                                                                                                                                                                                                                                                                                                                                                                                                                                                                                                                                                                                                                                                                                                                                                                                                                                                                                                                                                                                                                                                                                         | 13        | 22        | + 69.2%        | 144       | 172       | + 19.4%        |
| Closed Sales                    | <b>11-2016 11-2017 11-2018 11-2019</b>                                                                                                                                                                                                                                                                                                                                                                                                                                                                                                                                                                                                                                                                                                                                                                                                                                                                                                                                                                                                                                                                                                                                                                                                                                                                                                                                                                                                                                                                                                                                                                                                                                                                                                                                                                                                                                                                                                                                                                                                                                                                  | 15        | 24        | + 60.0%        | 137       | 155       | + 13.1%        |
| Days on Market                  | 11-2016 11-2017 11-2018 11-2019                                                                                                                                                                                                                                                                                                                                                                                                                                                                                                                                                                                                                                                                                                                                                                                                                                                                                                                                                                                                                                                                                                                                                                                                                                                                                                                                                                                                                                                                                                                                                                                                                                                                                                                                                                                                                                                                                                                                                                                                                                                                         | 63        | 67        | + 6.3%         | 79        | 74        | - 6.3%         |
| Median Sales Price              | 11-2016 11-2017 11-2018 11-2019                                                                                                                                                                                                                                                                                                                                                                                                                                                                                                                                                                                                                                                                                                                                                                                                                                                                                                                                                                                                                                                                                                                                                                                                                                                                                                                                                                                                                                                                                                                                                                                                                                                                                                                                                                                                                                                                                                                                                                                                                                                                         | \$162,500 | \$166,000 | + 2.2%         | \$150,000 | \$165,000 | + 10.0%        |
| Average Sales Price             | <b>11-2016</b>                                                                                                                                                                                                                                                                                                                                                                                                                                                                                                                                                                                                                                                                                                                                                                                                                                                                                                                                                                                                                                                                                                                                                                                                                                                                                                                                                                                                                                                                                                                                                                                                                                                                                                                                                                                                                                                                                                                                                                                                                                                                                          | \$203,333 | \$203,004 | - 0.2%         | \$182,766 | \$195,201 | + 6.8%         |
| Pct. of Orig. Price Received    | Image: Constraint of the second sec | 92.7%     | 93.3%     | + 0.6%         | 93.3%     | 92.6%     | - 0.8%         |
| Housing Affordability Index     | <b>11-2016</b>                                                                                                                                                                                                                                                                                                                                                                                                                                                                                                                                                                                                                                                                                                                                                                                                                                                                                                                                                                                                                                                                                                                                                                                                                                                                                                                                                                                                                                                                                                                                                                                                                                                                                                                                                                                                                                                                                                                                                                                                                                                                                          | 145       | 154       | + 6.2%         | 157       | 155       | - 1.3%         |
| Inventory of Homes for Sale     | 11-2016 11-2017 11-2018 11-2019                                                                                                                                                                                                                                                                                                                                                                                                                                                                                                                                                                                                                                                                                                                                                                                                                                                                                                                                                                                                                                                                                                                                                                                                                                                                                                                                                                                                                                                                                                                                                                                                                                                                                                                                                                                                                                                                                                                                                                                                                                                                         | 51        | 33        | - 35.3%        |           |           |                |
| Months Supply of Homes for Sale | 11-2016 11-2017 11-2018 11-2019                                                                                                                                                                                                                                                                                                                                                                                                                                                                                                                                                                                                                                                                                                                                                                                                                                                                                                                                                                                                                                                                                                                                                                                                                                                                                                                                                                                                                                                                                                                                                                                                                                                                                                                                                                                                                                                                                                                                                                                                                                                                         | 4.0       | 2.2       | - 45.0%        |           |           |                |

### **Housing Affordability Index – Holmes**

This index measures housing affordability for the region. For example, an index of 120 means the median household income is 120% of what is necessary to qualify for the median-priced home under prevailing interest rates. A higher number means greater affordability.

| Affordability Index |     | Prior Year | Percent Change |
|---------------------|-----|------------|----------------|
| December 2018       | 151 | 195        | -22.6%         |
| January 2019        | 197 | 275        | -28.4%         |
| February 2019       | 201 | 127        | +58.3%         |
| March 2019          | 111 | 201        | -44.8%         |
| April 2019          | 165 | 134        | +23.1%         |
| May 2019            | 160 | 132        | +21.2%         |
| June 2019           | 136 | 204        | -33.3%         |
| July 2019           | 133 | 162        | -17.9%         |
| August 2019         | 173 | 194        | -10.8%         |
| September 2019      | 153 | 179        | -14.5%         |
| October 2019        | 122 | 138        | -11.6%         |
| November 2019       | 154 | 145        | +6.2%          |
| 12-Month Avg        | 155 | 174        | -10.9%         |

#### Historical Housing Affordability Index – Holmes by Month