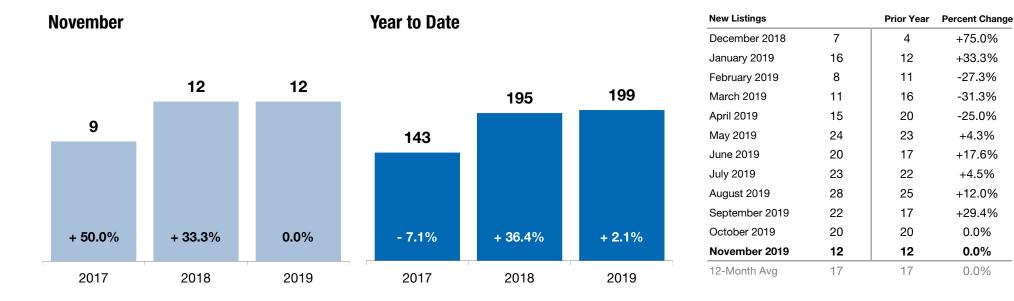

## **New Listings – Wayne**

A count of the properties that have been newly listed on the market in a given month.

#### Historical New Listings - Wayne by Month

### **Market Overview – Holmes County**

Key metrics by report month and for year-to-date (YTD) starting from the first of the year.

| Key Metrics                     | Historical Sparkbars                                                                                                                                                                                                                                                                                                                                                                                                                                                                                                                                                                                                                                                                                                                                                                                                                                                                                                                                                                                                                                                                                                                                                                                                                                                                                                                                                                                                                                                                                                                                                                                                                                                                                                                                                                                                                                                                                                                                                                                                                                                                                    | 11-2018   | 11-2019   | Percent Change | YTD 2018  | YTD 2019  | Percent Change |
|---------------------------------|---------------------------------------------------------------------------------------------------------------------------------------------------------------------------------------------------------------------------------------------------------------------------------------------------------------------------------------------------------------------------------------------------------------------------------------------------------------------------------------------------------------------------------------------------------------------------------------------------------------------------------------------------------------------------------------------------------------------------------------------------------------------------------------------------------------------------------------------------------------------------------------------------------------------------------------------------------------------------------------------------------------------------------------------------------------------------------------------------------------------------------------------------------------------------------------------------------------------------------------------------------------------------------------------------------------------------------------------------------------------------------------------------------------------------------------------------------------------------------------------------------------------------------------------------------------------------------------------------------------------------------------------------------------------------------------------------------------------------------------------------------------------------------------------------------------------------------------------------------------------------------------------------------------------------------------------------------------------------------------------------------------------------------------------------------------------------------------------------------|-----------|-----------|----------------|-----------|-----------|----------------|
| New Listings                    | 11-2016 11-2017 11-2018 11-2019                                                                                                                                                                                                                                                                                                                                                                                                                                                                                                                                                                                                                                                                                                                                                                                                                                                                                                                                                                                                                                                                                                                                                                                                                                                                                                                                                                                                                                                                                                                                                                                                                                                                                                                                                                                                                                                                                                                                                                                                                                                                         | 12        | 12        | 0.0%           | 195       | 199       | + 2.1%         |
| Pending Sales                   | 11-2016 11-2017 11-2018 11-2019                                                                                                                                                                                                                                                                                                                                                                                                                                                                                                                                                                                                                                                                                                                                                                                                                                                                                                                                                                                                                                                                                                                                                                                                                                                                                                                                                                                                                                                                                                                                                                                                                                                                                                                                                                                                                                                                                                                                                                                                                                                                         | 13        | 22        | + 69.2%        | 144       | 172       | + 19.4%        |
| Closed Sales                    | <b>11-2016 11-2017 11-2018 11-2019</b>                                                                                                                                                                                                                                                                                                                                                                                                                                                                                                                                                                                                                                                                                                                                                                                                                                                                                                                                                                                                                                                                                                                                                                                                                                                                                                                                                                                                                                                                                                                                                                                                                                                                                                                                                                                                                                                                                                                                                                                                                                                                  | 15        | 24        | + 60.0%        | 137       | 155       | + 13.1%        |
| Days on Market                  | 11-2016 11-2017 11-2018 11-2019                                                                                                                                                                                                                                                                                                                                                                                                                                                                                                                                                                                                                                                                                                                                                                                                                                                                                                                                                                                                                                                                                                                                                                                                                                                                                                                                                                                                                                                                                                                                                                                                                                                                                                                                                                                                                                                                                                                                                                                                                                                                         | 63        | 67        | + 6.3%         | 79        | 74        | - 6.3%         |
| Median Sales Price              | 11-2016 11-2017 11-2018 11-2019                                                                                                                                                                                                                                                                                                                                                                                                                                                                                                                                                                                                                                                                                                                                                                                                                                                                                                                                                                                                                                                                                                                                                                                                                                                                                                                                                                                                                                                                                                                                                                                                                                                                                                                                                                                                                                                                                                                                                                                                                                                                         | \$162,500 | \$166,000 | + 2.2%         | \$150,000 | \$165,000 | + 10.0%        |
| Average Sales Price             | <b>11-2016</b>                                                                                                                                                                                                                                                                                                                                                                                                                                                                                                                                                                                                                                                                                                                                                                                                                                                                                                                                                                                                                                                                                                                                                                                                                                                                                                                                                                                                                                                                                                                                                                                                                                                                                                                                                                                                                                                                                                                                                                                                                                                                                          | \$203,333 | \$203,004 | - 0.2%         | \$182,766 | \$195,201 | + 6.8%         |
| Pct. of Orig. Price Received    | Image: Constraint of the second sec | 92.7%     | 93.3%     | + 0.6%         | 93.3%     | 92.6%     | - 0.8%         |
| Housing Affordability Index     | <b>11-2016</b>                                                                                                                                                                                                                                                                                                                                                                                                                                                                                                                                                                                                                                                                                                                                                                                                                                                                                                                                                                                                                                                                                                                                                                                                                                                                                                                                                                                                                                                                                                                                                                                                                                                                                                                                                                                                                                                                                                                                                                                                                                                                                          | 145       | 154       | + 6.2%         | 157       | 155       | - 1.3%         |
| Inventory of Homes for Sale     | 11-2016 11-2017 11-2018 11-2019                                                                                                                                                                                                                                                                                                                                                                                                                                                                                                                                                                                                                                                                                                                                                                                                                                                                                                                                                                                                                                                                                                                                                                                                                                                                                                                                                                                                                                                                                                                                                                                                                                                                                                                                                                                                                                                                                                                                                                                                                                                                         | 51        | 33        | - 35.3%        |           |           |                |
| Months Supply of Homes for Sale | 11-2016 11-2017 11-2018 11-2019                                                                                                                                                                                                                                                                                                                                                                                                                                                                                                                                                                                                                                                                                                                                                                                                                                                                                                                                                                                                                                                                                                                                                                                                                                                                                                                                                                                                                                                                                                                                                                                                                                                                                                                                                                                                                                                                                                                                                                                                                                                                         | 4.0       | 2.2       | - 45.0%        |           |           |                |