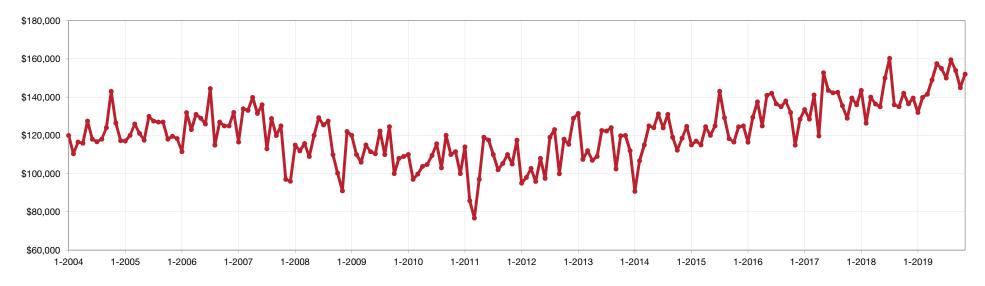

### **Average Sales Price – Wayne**

Average sales price for all closed sales, not accounting for seller concessions, in a given month.

November

#### Year to Date

| Average Sales Price |           | Prior Year | Percent Change |
|---------------------|-----------|------------|----------------|
| December 2018       | \$151,379 | \$150,004  | +0.9%          |
| January 2019        | \$145,541 | \$151,409  | -3.9%          |
| February 2019       | \$142,952 | \$148,072  | -3.5%          |
| March 2019          | \$156,545 | \$154,523  | +1.3%          |
| April 2019          | \$158,855 | \$158,071  | +0.5%          |
| May 2019            | \$177,377 | \$160,963  | +10.2%         |
| June 2019           | \$171,655 | \$177,098  | -3.1%          |
| July 2019           | \$164,331 | \$169,851  | -3.2%          |
| August 2019         | \$178,116 | \$151,676  | +17.4%         |
| September 2019      | \$170,832 | \$142,851  | +19.6%         |
| October 2019        | \$147,868 | \$147,190  | +0.5%          |
| November 2019       | \$176,181 | \$153,750  | +14.6%         |
| 12-Month Avg*       | \$163,604 | \$155,957  | +4.9%          |

#### Historical Average Sales Price – Wayne by Month