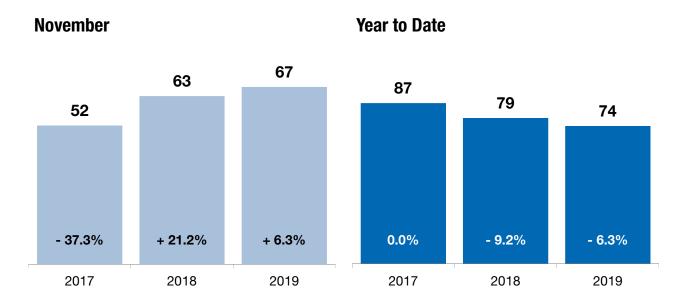

### **Market Overview – Holmes County**

Key metrics by report month and for year-to-date (YTD) starting from the first of the year.

| Key Metrics                     | Historical Sparkbars                                                                                                                                                                                                                                                                                                                                                                                                                                                                                                                                                                                                                                                                                                                                                                                                                                                                                                                                                                                                                                                                                                                                                                                                                                                                                                                                                                                                                                                                                                                                                                                                                                                                                                                                                                                                                                                                                                                                                                                                                                                                                    | 11-2018   | 11-2019   | Percent Change | YTD 2018  | YTD 2019  | Percent Change |
|---------------------------------|---------------------------------------------------------------------------------------------------------------------------------------------------------------------------------------------------------------------------------------------------------------------------------------------------------------------------------------------------------------------------------------------------------------------------------------------------------------------------------------------------------------------------------------------------------------------------------------------------------------------------------------------------------------------------------------------------------------------------------------------------------------------------------------------------------------------------------------------------------------------------------------------------------------------------------------------------------------------------------------------------------------------------------------------------------------------------------------------------------------------------------------------------------------------------------------------------------------------------------------------------------------------------------------------------------------------------------------------------------------------------------------------------------------------------------------------------------------------------------------------------------------------------------------------------------------------------------------------------------------------------------------------------------------------------------------------------------------------------------------------------------------------------------------------------------------------------------------------------------------------------------------------------------------------------------------------------------------------------------------------------------------------------------------------------------------------------------------------------------|-----------|-----------|----------------|-----------|-----------|----------------|
| New Listings                    | 11-2016 11-2017 11-2018 11-2019                                                                                                                                                                                                                                                                                                                                                                                                                                                                                                                                                                                                                                                                                                                                                                                                                                                                                                                                                                                                                                                                                                                                                                                                                                                                                                                                                                                                                                                                                                                                                                                                                                                                                                                                                                                                                                                                                                                                                                                                                                                                         | 12        | 12        | 0.0%           | 195       | 199       | + 2.1%         |
| Pending Sales                   | 11-2016 11-2017 11-2018 11-2019                                                                                                                                                                                                                                                                                                                                                                                                                                                                                                                                                                                                                                                                                                                                                                                                                                                                                                                                                                                                                                                                                                                                                                                                                                                                                                                                                                                                                                                                                                                                                                                                                                                                                                                                                                                                                                                                                                                                                                                                                                                                         | 13        | 22        | + 69.2%        | 144       | 172       | + 19.4%        |
| Closed Sales                    | <b>11-2016 11-2017 11-2018 11-2019</b>                                                                                                                                                                                                                                                                                                                                                                                                                                                                                                                                                                                                                                                                                                                                                                                                                                                                                                                                                                                                                                                                                                                                                                                                                                                                                                                                                                                                                                                                                                                                                                                                                                                                                                                                                                                                                                                                                                                                                                                                                                                                  | 15        | 24        | + 60.0%        | 137       | 155       | + 13.1%        |
| Days on Market                  | 11-2016 11-2017 11-2018 11-2019                                                                                                                                                                                                                                                                                                                                                                                                                                                                                                                                                                                                                                                                                                                                                                                                                                                                                                                                                                                                                                                                                                                                                                                                                                                                                                                                                                                                                                                                                                                                                                                                                                                                                                                                                                                                                                                                                                                                                                                                                                                                         | 63        | 67        | + 6.3%         | 79        | 74        | - 6.3%         |
| Median Sales Price              | 11-2016 11-2017 11-2018 11-2019                                                                                                                                                                                                                                                                                                                                                                                                                                                                                                                                                                                                                                                                                                                                                                                                                                                                                                                                                                                                                                                                                                                                                                                                                                                                                                                                                                                                                                                                                                                                                                                                                                                                                                                                                                                                                                                                                                                                                                                                                                                                         | \$162,500 | \$166,000 | + 2.2%         | \$150,000 | \$165,000 | + 10.0%        |
| Average Sales Price             | <b>11-2016</b>                                                                                                                                                                                                                                                                                                                                                                                                                                                                                                                                                                                                                                                                                                                                                                                                                                                                                                                                                                                                                                                                                                                                                                                                                                                                                                                                                                                                                                                                                                                                                                                                                                                                                                                                                                                                                                                                                                                                                                                                                                                                                          | \$203,333 | \$203,004 | - 0.2%         | \$182,766 | \$195,201 | + 6.8%         |
| Pct. of Orig. Price Received    | Image: Constraint of the second sec | 92.7%     | 93.3%     | + 0.6%         | 93.3%     | 92.6%     | - 0.8%         |
| Housing Affordability Index     | <b>11-2016</b>                                                                                                                                                                                                                                                                                                                                                                                                                                                                                                                                                                                                                                                                                                                                                                                                                                                                                                                                                                                                                                                                                                                                                                                                                                                                                                                                                                                                                                                                                                                                                                                                                                                                                                                                                                                                                                                                                                                                                                                                                                                                                          | 145       | 154       | + 6.2%         | 157       | 155       | - 1.3%         |
| Inventory of Homes for Sale     | 11-2016 11-2017 11-2018 11-2019                                                                                                                                                                                                                                                                                                                                                                                                                                                                                                                                                                                                                                                                                                                                                                                                                                                                                                                                                                                                                                                                                                                                                                                                                                                                                                                                                                                                                                                                                                                                                                                                                                                                                                                                                                                                                                                                                                                                                                                                                                                                         | 51        | 33        | - 35.3%        |           |           |                |
| Months Supply of Homes for Sale | 11-2016 11-2017 11-2018 11-2019                                                                                                                                                                                                                                                                                                                                                                                                                                                                                                                                                                                                                                                                                                                                                                                                                                                                                                                                                                                                                                                                                                                                                                                                                                                                                                                                                                                                                                                                                                                                                                                                                                                                                                                                                                                                                                                                                                                                                                                                                                                                         | 4.0       | 2.2       | - 45.0%        |           |           |                |

### **Days on Market Until Sale – Holmes**

Average number of days between when a property is listed and when an offer is accepted in a given month.