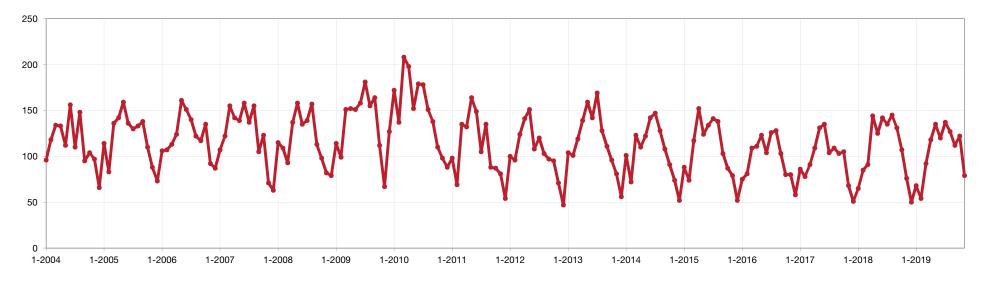

### **Closed Sales – Wayne**

A count of the actual sales that closed in a given month.